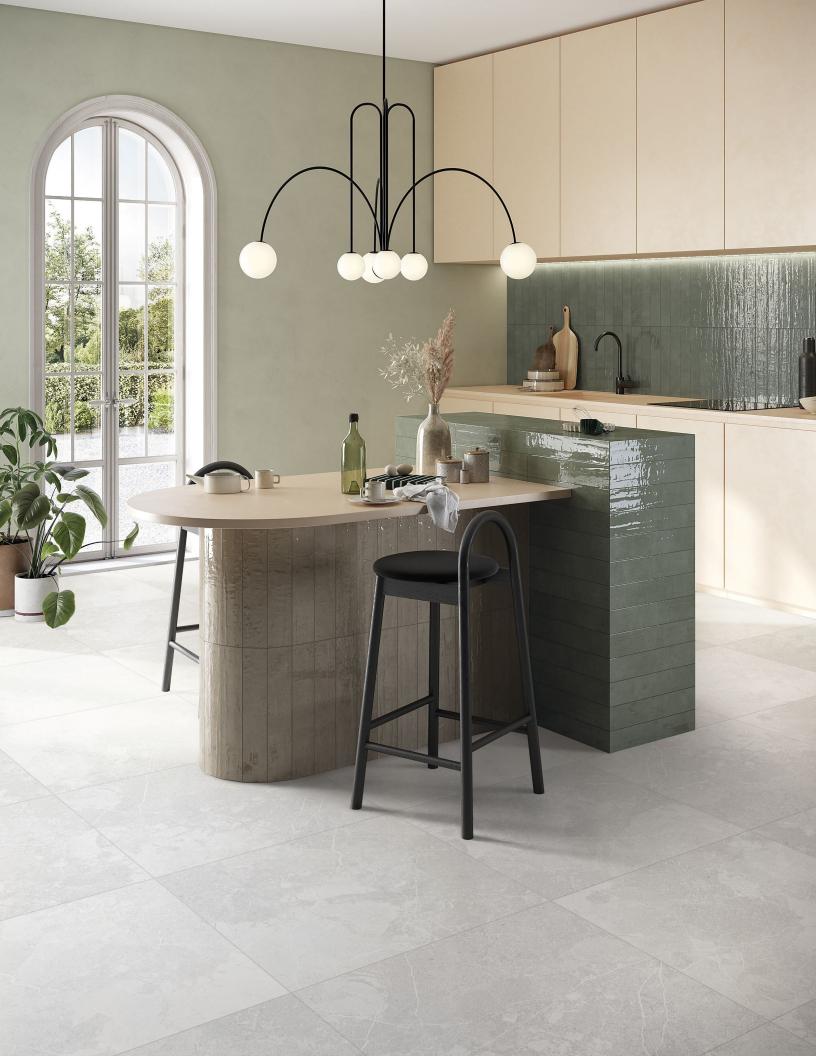

## DALLAS

The Dallas range; a series of sophistication and durability.

Crafted to perfection, these glazed porcelain tiles redefine elegance while offering unmatched quality and resilience.

Featuring rectified edges giving that seamless, clean-cut look for any space

## **Four Versatile Colours:**

- Grey
- Ice
- Storm
- Taupe

Also Features varying faces for a diversive and stylish look in any room, commercial or residential.