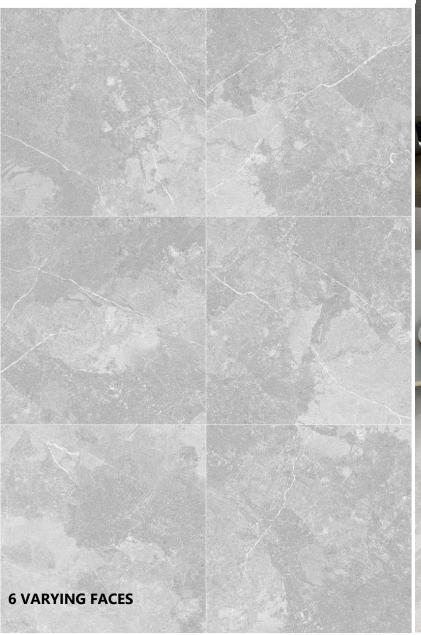

## **Four Versatile Colours:**

- Grey
- Ice
- Storm
- Taupe

Also Features varying faces for a diversive and stylish look in any room, commercial or residential.