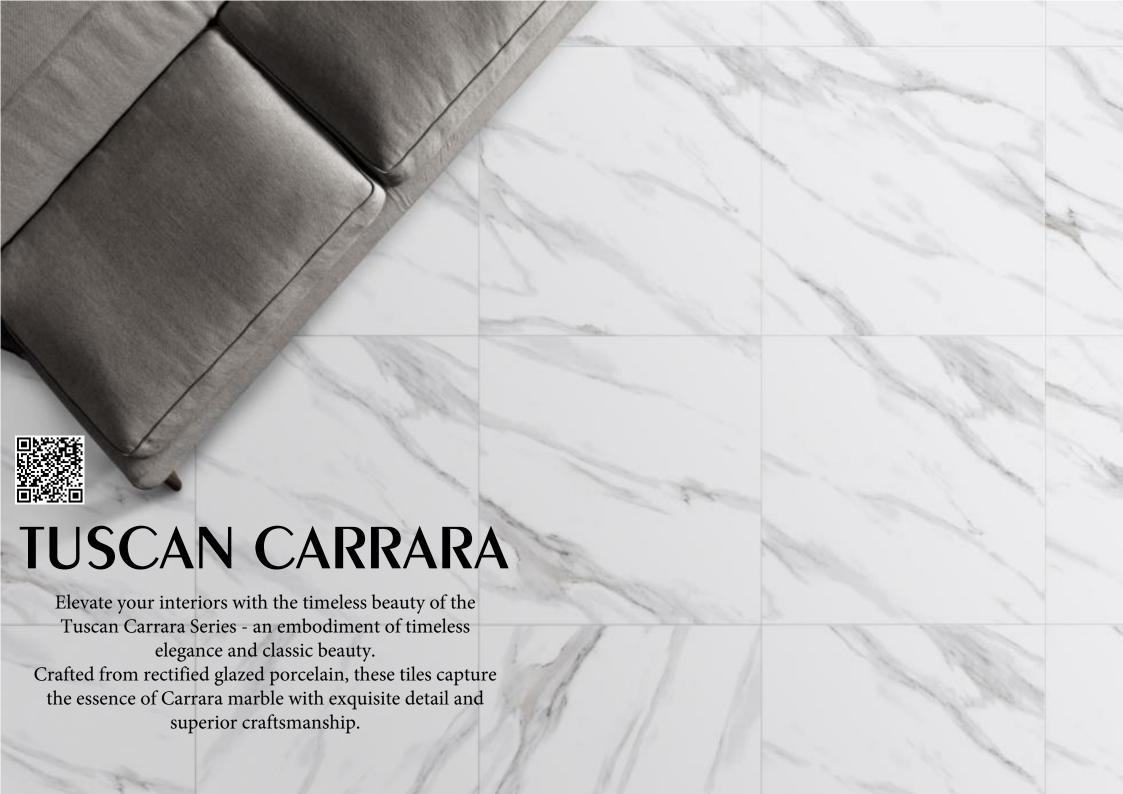

## **Features:**

Varying faces with differen veining throughout to create a luxe & authentic marble look giving depth and character to any space.

Whether you prefer the understated allure of Matt finish or luxurious shine of Polished surfaces, Tuscan Carrara brings a touch of sophistication to any room.