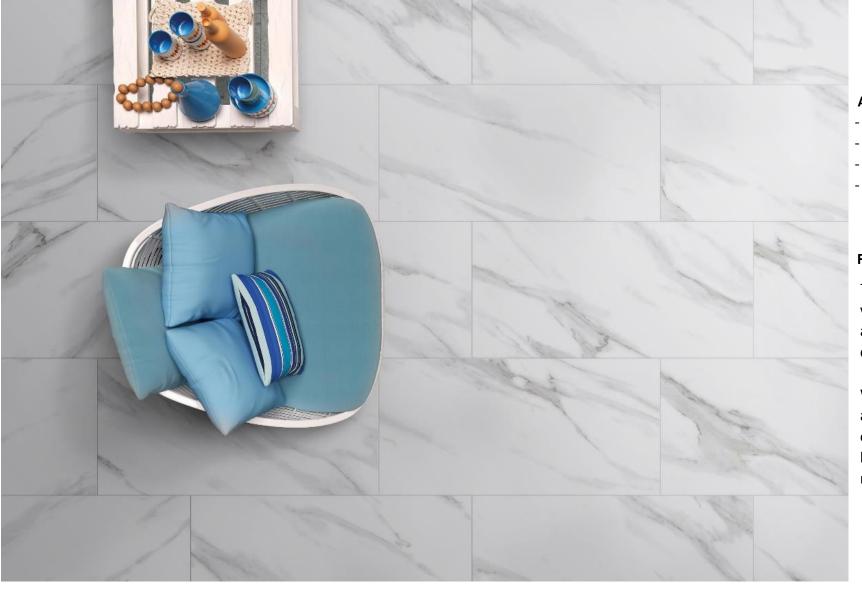

## **Features:**

Varying faces with differen veining throughout to create a luxe & authentic marble look giving depth and character to any space.

Whether you prefer the understated allure of Matt finish or luxurious shine of Polished surfaces, Tuscan Carrara brings a touch of sophistication to any room.