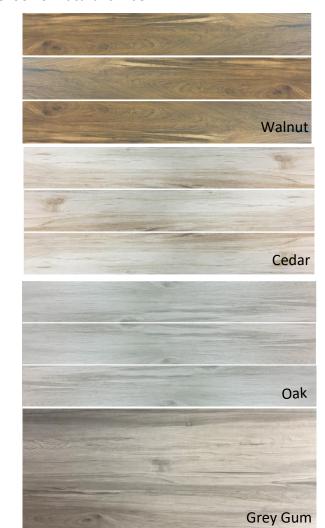

- Available in:
  - 1200x200 Wall/Floor
- Features 9mm thickness made from glazed porcelain with a rectified cut ensuring durability and lasting beauty.
- Stylish Colour Selection
  - Cedar
  - Grey Gum
  - Oak
  - Walnut
- Varying faces Legno Range has multiple varying faces to give the look of natural timber.