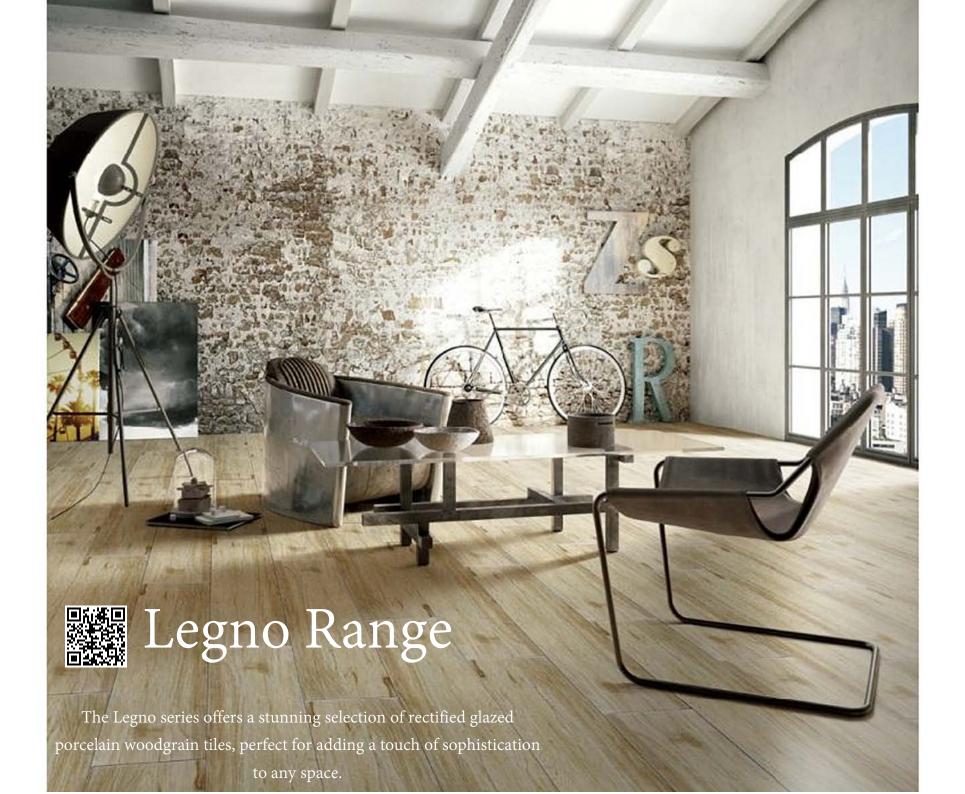

- Available in:
  - 1200x200 Wall/Floor
- Features 9mm thickness made from glazed porcelain with a rectified cut ensuring durability and lasting beauty.
- Stylish Colour Selection
  - Cedar
  - Grey Gum
  - Oak
  - Walnut
- Varying faces Legno Range has multiple varying faces to give the look of natural timber.