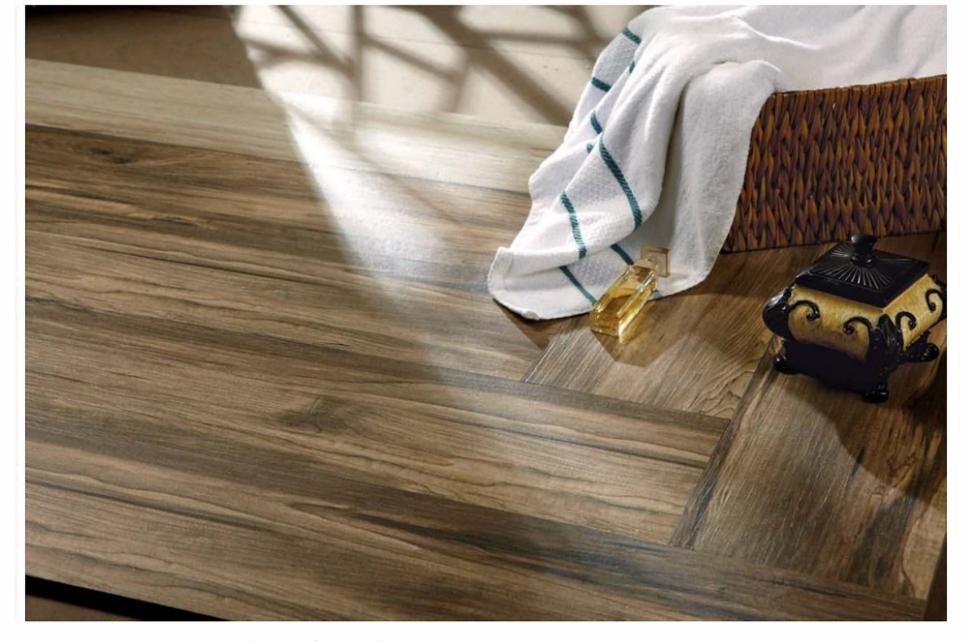

- Available in:
  - 1200x200 Wall/Floor
- Features 9mm thickness made from glazed porcelain with a rectified cut ensuring durability and lasting beauty.
- Stylish Colour Selection
  - Cedar
  - Grey Gum
  - Oak
  - Walnut
- Varying faces Legno Range has multiple varying faces to give the look of natural timber.