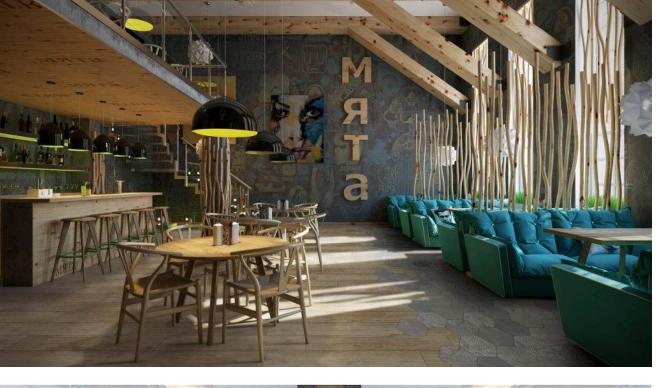

- Available in:
  - 1200x200 Wall/Floor
- Features 9mm thickness made from glazed porcelain with a rectified cut ensuring durability and lasting beauty.
- Stylish Colour Selection
  - Cedar
  - Grey Gum
  - Oak
  - Walnut
- Varying faces Legno Range has multiple varying faces to give the look of natural timber.