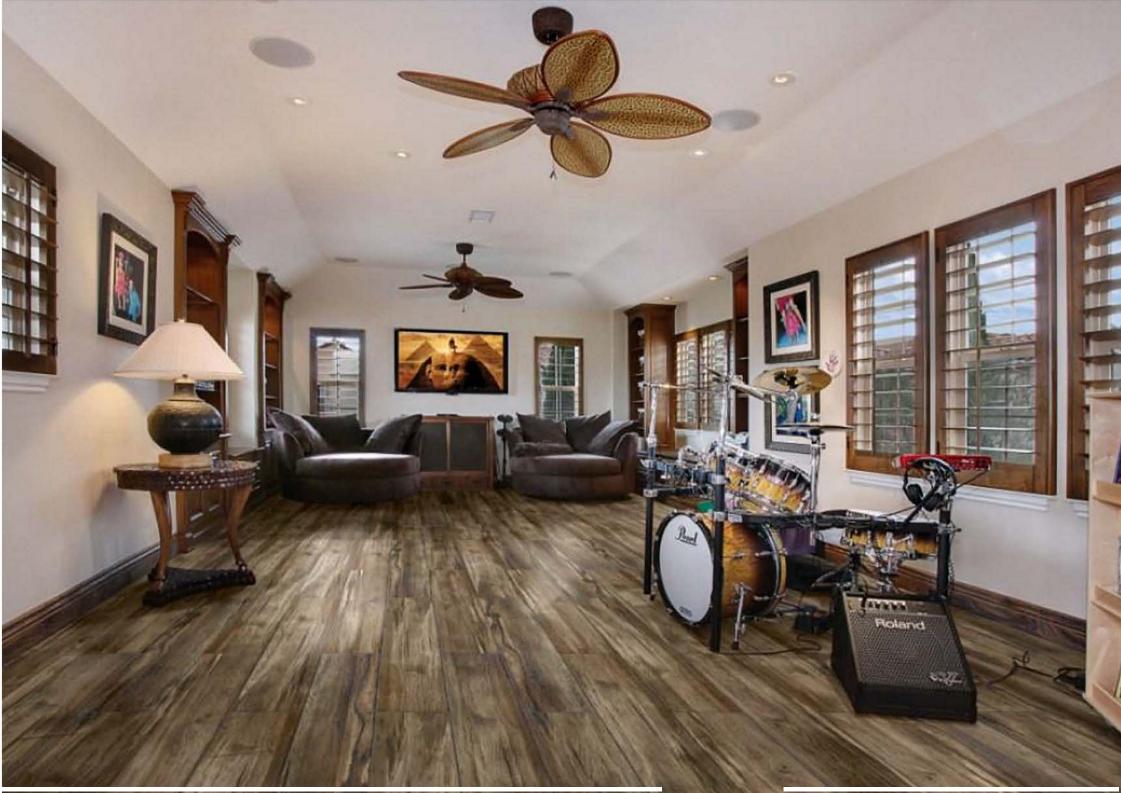

- Available in:
  - 1200x200 Wall/Floor
- Features 9mm thickness made from glazed porcelain with a rectified cut ensuring durability and lasting beauty.
- Stylish Colour Selection
  - Cedar
  - Grey Gum
  - Oak
  - Walnut
- Varying faces Legno Range has multiple varying faces to give the look of natural timber.