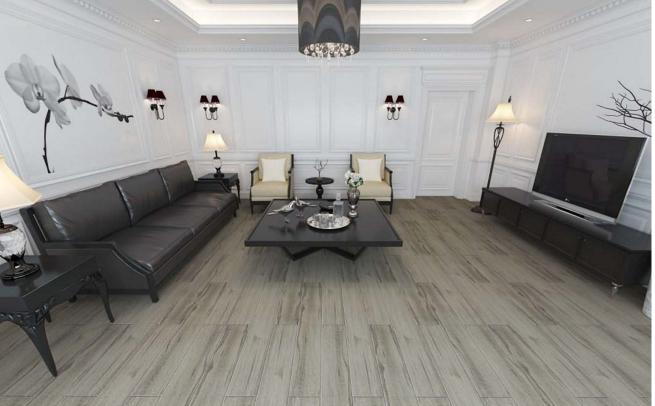

- Available in:
  - 1200x200 Wall/Floor
- Features 9mm thickness made from glazed porcelain with a rectified cut ensuring durability and lasting beauty.
- Stylish Colour Selection
  - Cedar
  - Grey Gum
  - Oak
  - Walnut
- Varying faces Legno Range has multiple varying faces to give the look of natural timber.