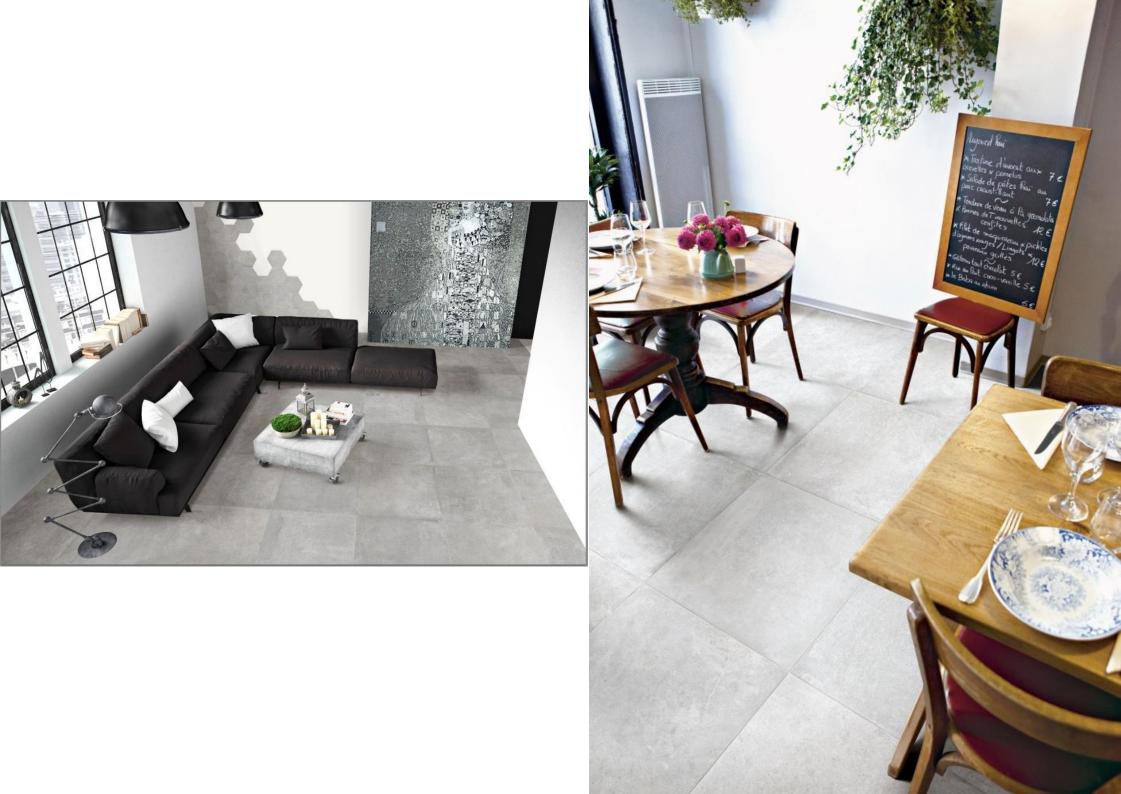

Grey: Subtle and sophisticated Ivory: Classic and timeless

Taupe: Neutral yet rich and earthy

White: Clean and fresh

porcelain with a rectified cut

beauty.

ensuring durability and lasting



## Technical Specifications ABSTRACT RANGE

|                 | Properties                  | Test Method            | Required<br>Value                               | Value    |
|-----------------|-----------------------------|------------------------|-------------------------------------------------|----------|
| ~ <del>~</del>  | Water<br>absorption         | UNI EN ISO<br>10545-3  | LESS THAN<br>0,5                                | 0,12     |
| <b>&lt;&gt;</b> | Determination of dimensions | UNI EN ISO<br>10545-2  | +/- 0,6 MAX                                     | +/-0.2   |
| *               | Breakage<br>strength        | UNI ES ISO<br>10545-4  | THICKNESS<br>OVER 7,5 MM<br>MUST BE ><br>1300 N | 1890 N   |
| <u></u>         | Modulus of rupture          | UNI ES ISO<br>10545-4  |