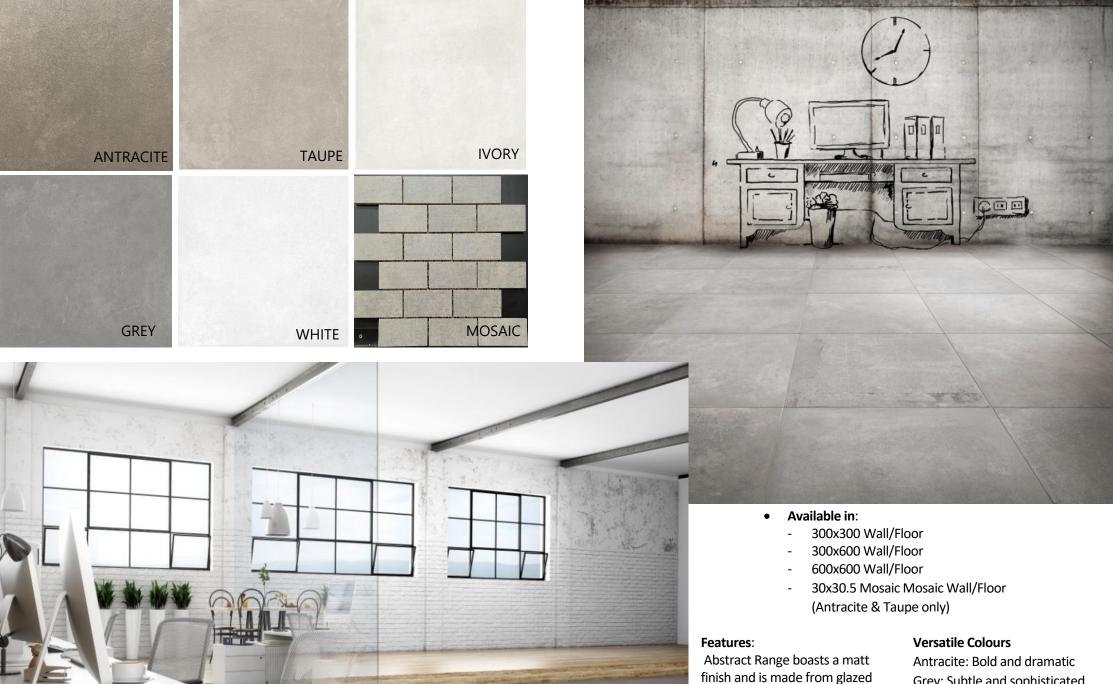

Grey: Subtle and sophisticated Ivory: Classic and timeless

Taupe: Neutral yet rich and earthy

White: Clean and fresh

porcelain with a rectified cut

beauty.

ensuring durability and lasting