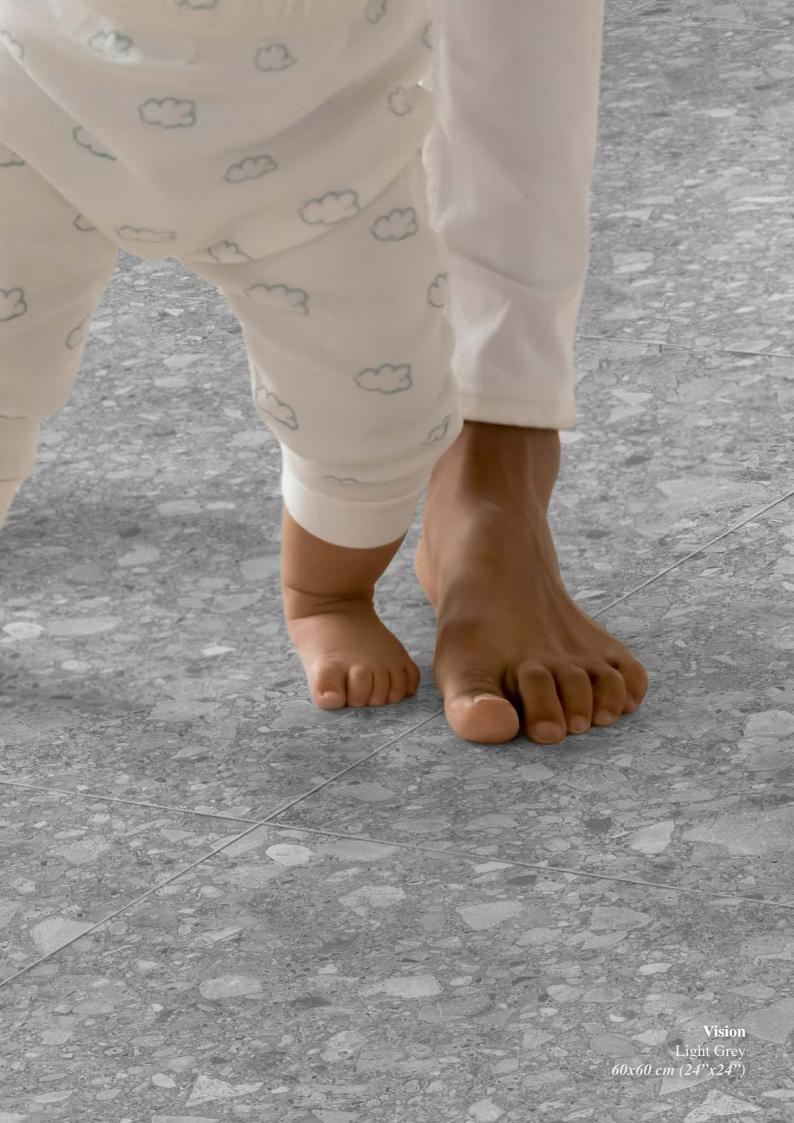

# TECHNICAL DETAILS

VISION COLORS & DIMENSIONS

| <b>60x60 cm</b> 24"x24" |          |
|-------------------------|----------|
|                         | 10x30 cm |
| 60x30 cm                | 30x30 cm |
| 24"x12"                 | 12"x12"  |
|                         |          |

4 Faces
2 Finishes
(Matt, External)

**LIGHT GREY** 

| <b>60x60 cm</b> 24"x24" |          |
|-------------------------|----------|
|                         | 10x30 cm |
| 60x30 cm                | 30x30 cm |
| 24"x12"                 | 12"x12"  |
|                         |          |