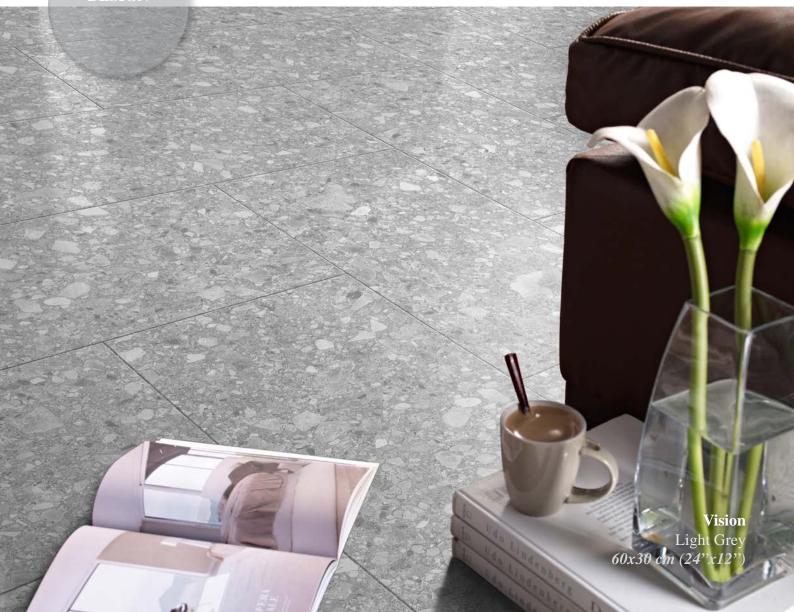

4 Faces
2 Finishes
(Matt, External)

**LIGHT GREY** 

| <b>60x60 cm</b> 24"x24" |          |
|-------------------------|----------|
|                         | 10x30 cm |
| 60x30 cm                | 30x30 cm |
| 24"x12"                 | 12"x12"  |
|                         |          |