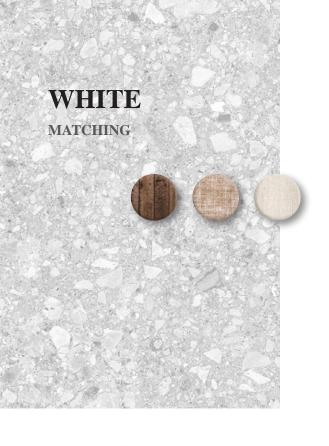

4 Faces
2 Finishes
(Matt, External)

WHITE

| 60x60 cm |          |
|----------|----------|
| 24"x24"  |          |
|          | 10x30 cm |
| 60x30 cm | 30x30 cm |
| 24"x12"  | 12"x12"  |
|          |          |