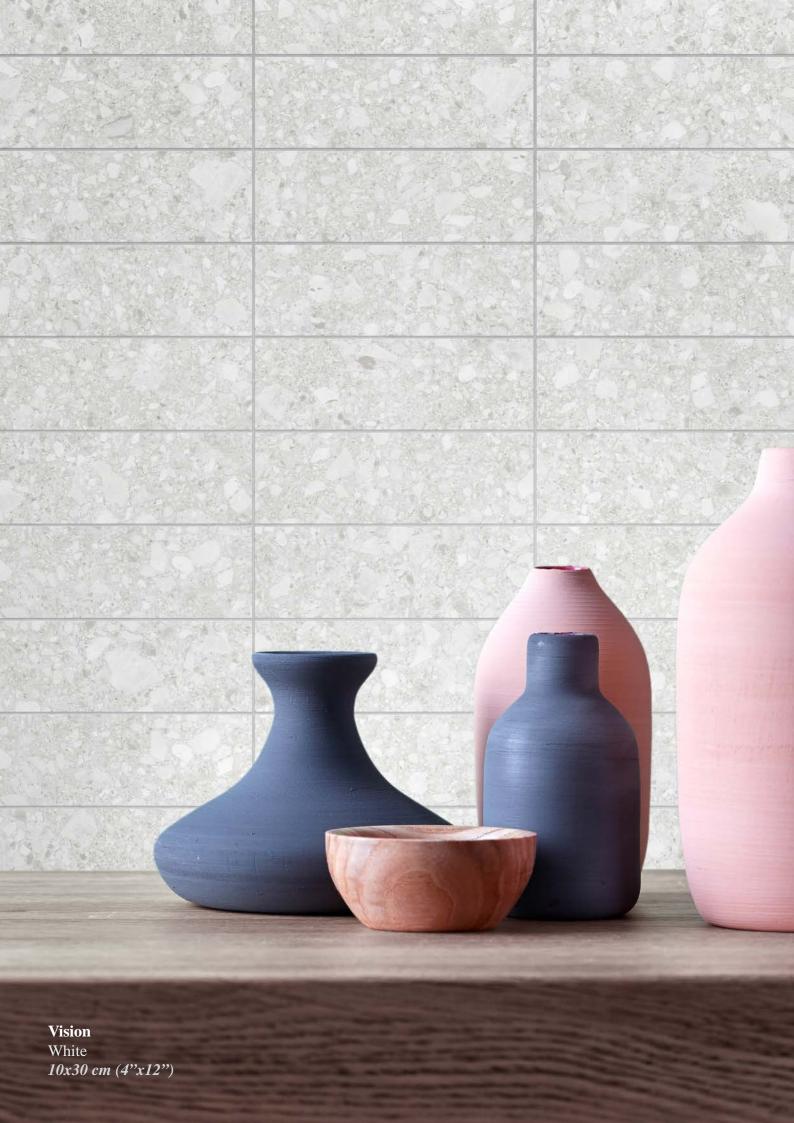

# TECHNICAL DETAILS

VISION COLORS & DIMENSIONS

| <b>60x60 cm</b> 24"x24" |          |
|-------------------------|----------|
|                         | 10x30 cm |
| 60x30 cm                | 30x30 cm |
| 24"x12"                 | 12"x12"  |
|                         |          |

4 Faces
2 Finishes
(Matt, External)

WHITE

| 60x60 cm |          |
|----------|----------|
| 24"x24"  |          |
|          | 10x30 cm |
| 60x30 cm | 30x30 cm |
| 24"x12"  | 12"x12"  |
|          |          |