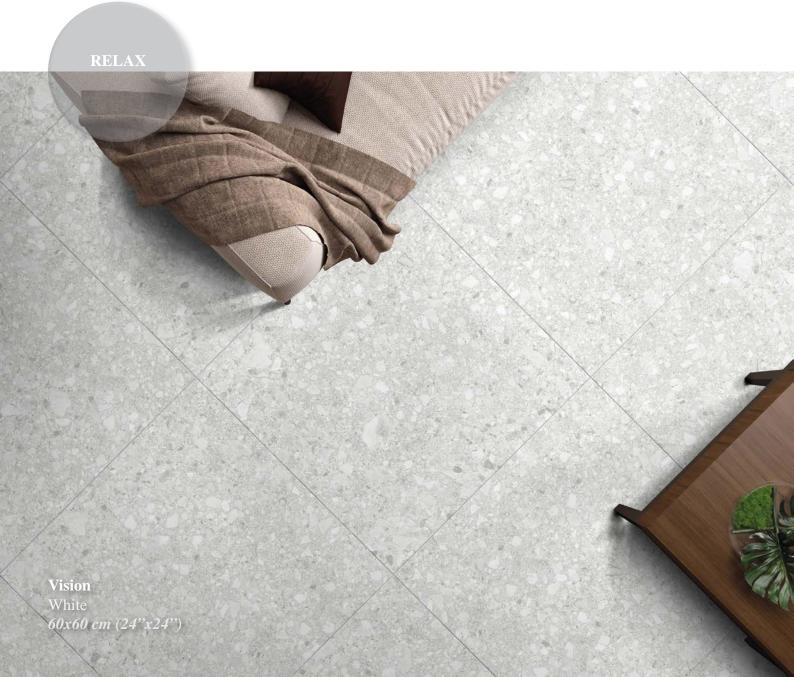

# TECHNICAL DETAILS

VISION COLORS & DIMENSIONS

| <b>60x60 cm</b> 24"x24" |          |
|-------------------------|----------|
|                         | 10x30 cm |
| 60x30 cm                | 30x30 cm |
| 24"x12"                 | 12"x12"  |
|                         |          |

4 Faces
2 Finishes
(Matt, External)

WHITE

| 60x60 cm |          |
|----------|----------|
| 24"x24"  |          |
|          | 10x30 cm |
| 60x30 cm | 30x30 cm |
| 24"x12"  | 12"x12"  |
|          |          |