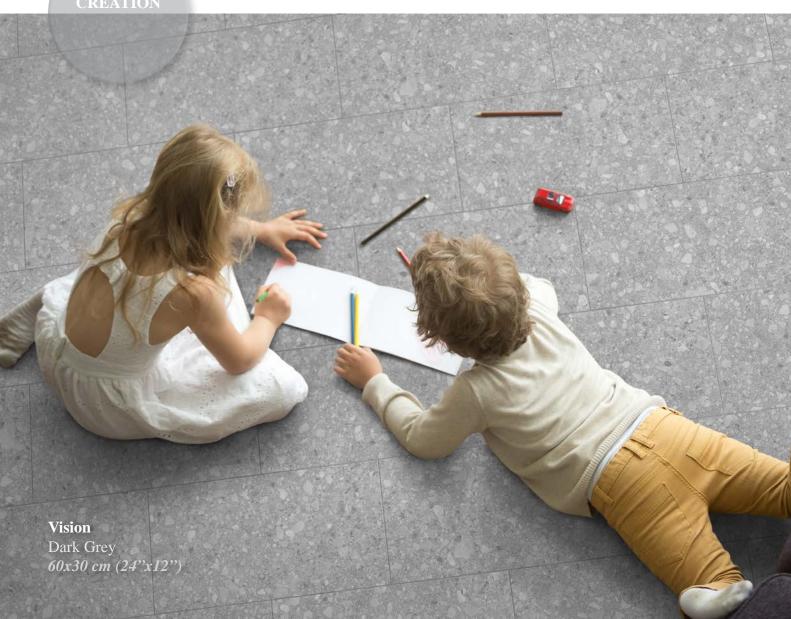

#### **VISION**

**GLAZED PORCELAIN** 

Our Vision of Terrazzo Tiles

### "A Journey into the Old Venice"

With an aesthetic that shifts between concrete and stone, terrazzo tiles are some of the most wanted tiles for a charming and elegant look. With a timeless beauty that is hard to resist, terrazzo tiles are a less than classy origin: created from the combination of different materials, it's the definition that beauty can be found if one just dares to look. Vision is our idea of terrazzo tiles, a subtle yet peculiar look, presenting a delicate graphic on a concrete background, perfect to give interiors an elegant touch that can also be modern, and a fitting choice for exteriors, to create stunning patios and decks.