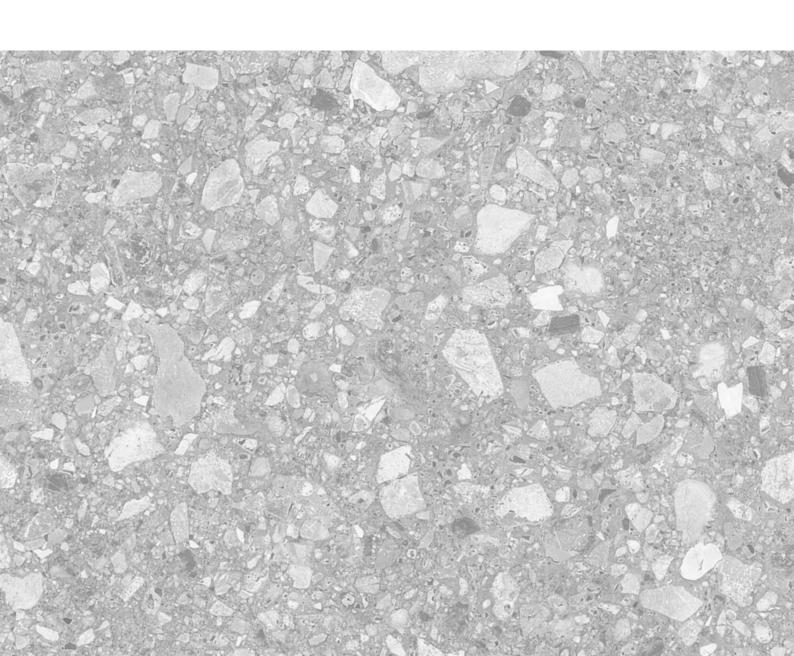

4 Faces
2 Finishes
(Matt, External)

**LIGHT GREY** 

| <b>60x60 cm</b> 24"x24" |          |
|-------------------------|----------|
|                         | 10x30 cm |
| 60x30 cm                | 30x30 cm |
| 24"x12"                 | 12"x12"  |
|                         |          |