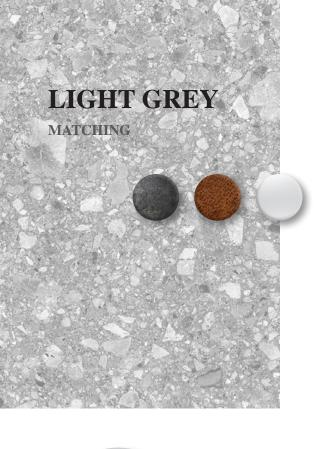

4 Faces
2 Finishes
(Matt, External)

**LIGHT GREY** 

| <b>60x60 cm</b> 24"x24" |          |
|-------------------------|----------|
|                         | 10x30 cm |
| 60x30 cm                | 30x30 cm |
| 24"x12"                 | 12"x12"  |
|                         |          |