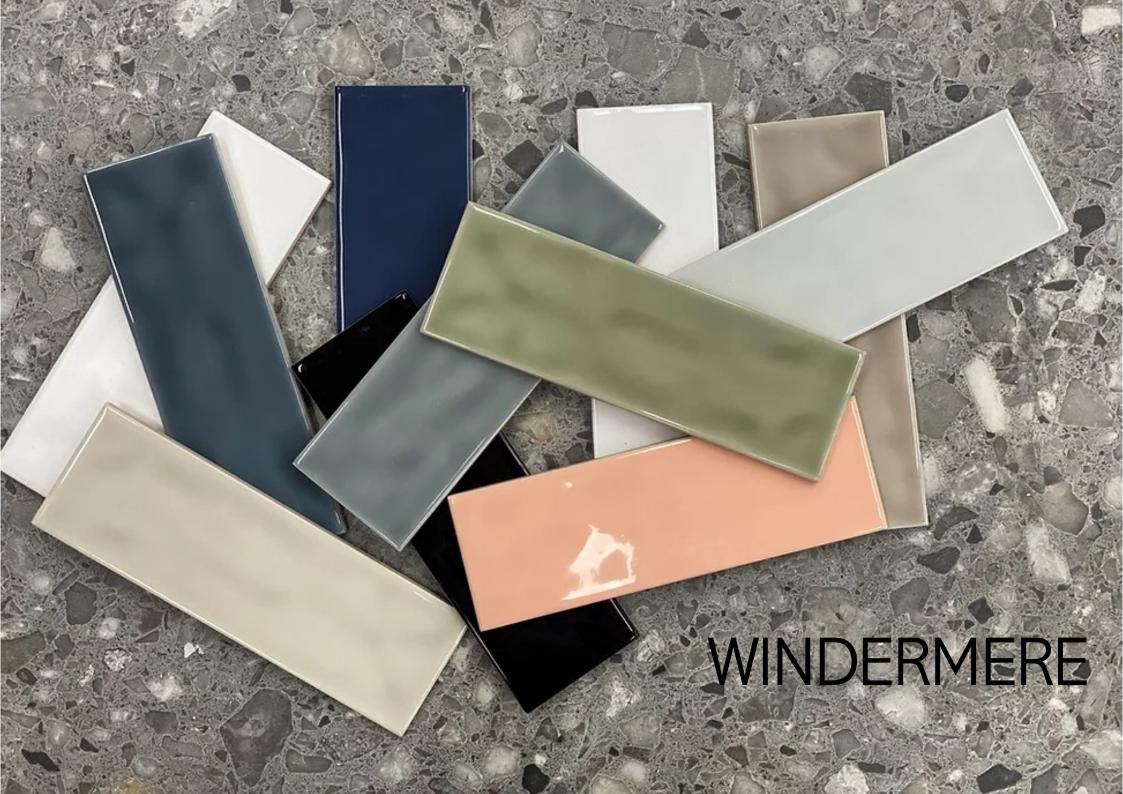

## WINDERMERE RANGE

Elevate your space with timeless elegance and contemporary flair with our 7.5x22.5 Ripple Non Rectified Ceramic Subway Tiles. Available in a stunning array of colours, these versatile tiles are the perfect choice for adding texture, depth, and character to any interior design project.

## **Colours & Finishes Available:**

Black (Gloss) Horizon (Gloss)

Chalk (Matt) Indigo (Gloss) Mist (Gloss)

Glacier (Gloss)

Lake (Gloss)

Porridge (Gloss)

Putty (Gloss)

Coral (Gloss) Meadow (Gloss)