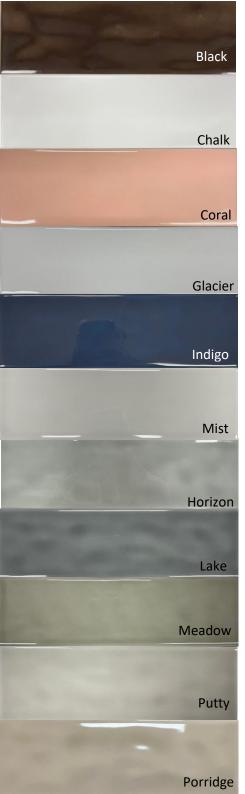

## **Colours & Finishes Available:**

Black (Gloss) Horizon (Gloss)

Chalk (Matt) Indigo (Gloss) Mist (Gloss)

Glacier (Gloss)

Lake (Gloss)

Porridge (Gloss)

Putty (Gloss)

Coral (Gloss) Meadow (Gloss)