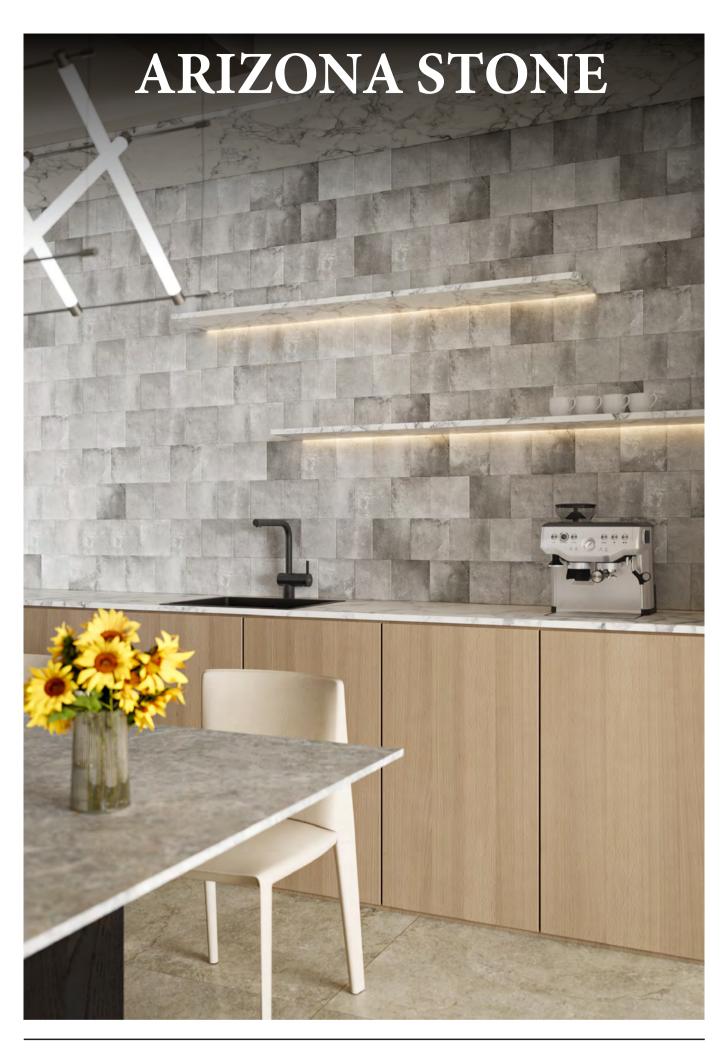

#### **COLOURS**







Arizona Cotto



Arizona Stone

#### **MATT SURFACE**







75x230mm

# FRENCH PATTERN SIZES IN/OUT SURFACE



98x198mm



198x398mm



398x398x398m



398x598mm











ARIZONA STONE/75 75×230mm/3"×9" / 24FACES / MATT



### FRENCH PATTERN SIZES

IN/OUT SURFACE



98x198mm



198x398mm







398x598mm







ARIZONA COTTO/15
150×150mm/6"×6" / 16FACES / MATT

ARIZONA cOTTO/75
75×230mm/3"×9" / 24FACES / MATT



## FRENCH PATTERN SIZES

IN/OUT SURFACE









98x198mm

198x398mm

398x398mm

398x598mm







ARIZONA SAND/15
150×150mm/6"×6" / 16FACES / MATT

ARIZONA SAND/75 75×230mm/3"×9" / 24FACES / MATT



### FRENCH PATTERN SIZES

IN/OUT SURFACE







398x398mm



398x598mm



# **Packing Information**

| Tile description |                | Quantity per Box |       |              |
|------------------|----------------|------------------|-------|--------------|
| Size (cm)        | Texture        | Pieces           | Sqm   | Weight (KGS) |
| 15x15