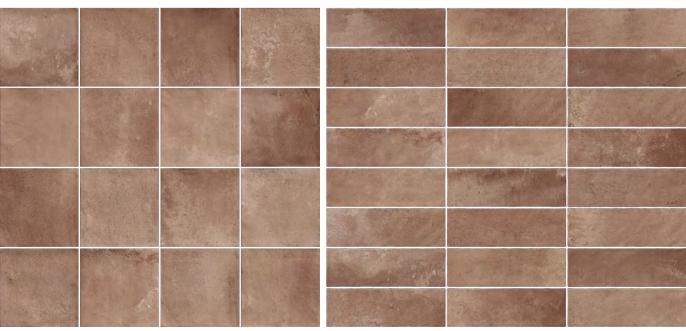

### FRENCH PATTERN SIZES

IN/OUT SURFACE

98x198mm

198x398mm

398x598mm

ARIZONA COTTO/15
150×150mm/6"×6" / 16FACES / MATT

ARIZONA cOTTO/75
75×230mm/3"×9" / 24FACES / MATT