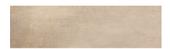

### FRENCH PATTERN SIZES

IN/OUT SURFACE

98x198mm

198x398mm

398x598mm

ARIZONA COTTO/15
150×150mm/6"×6" / 16FACES / MATT

ARIZONA cOTTO/75
75×230mm/3"×9" / 24FACES / MATT