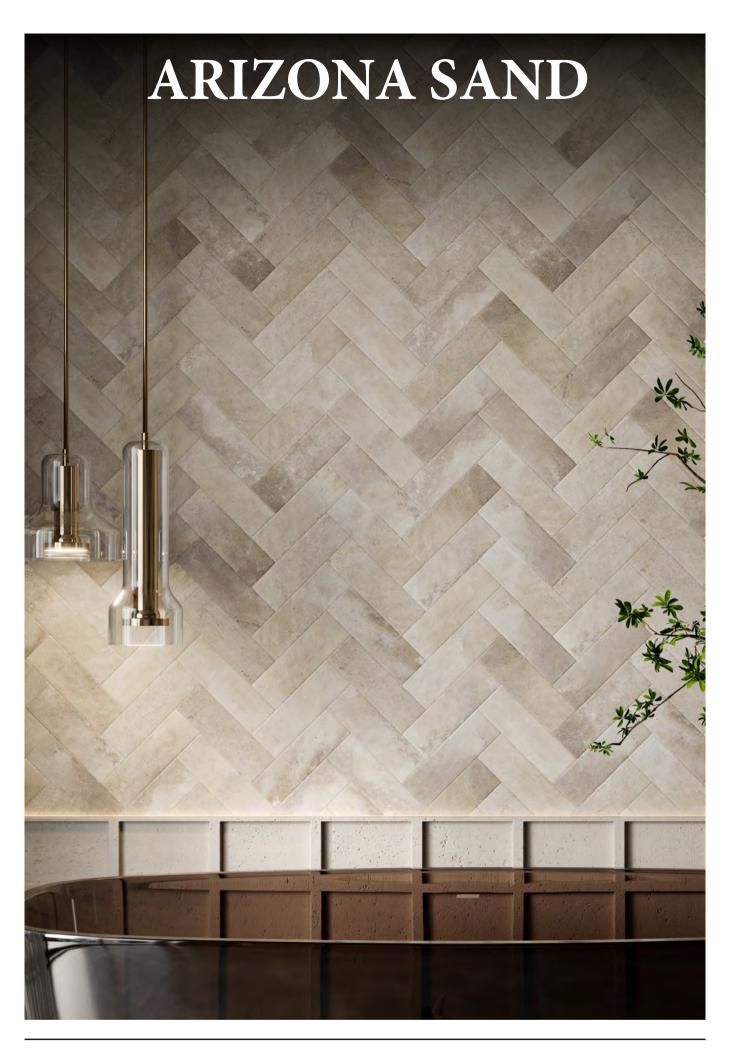

## FRENCH PATTERN SIZES

IN/OUT SURFACE

98x198mm

198x398mm

398x398mm

398x598mm

ARIZONA SAND/15
150×150mm/6"×6" / 16FACES / MATT

ARIZONA SAND/75 75×230mm/3"×9" / 24FACES / MATT