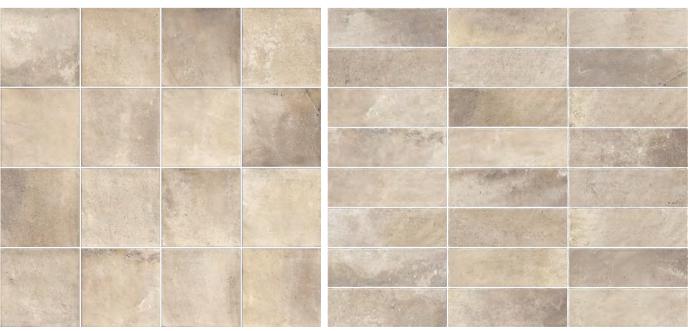

# FRENCH PATTERN SIZES IN/OUT SURFACE

98x198mm

198x398mm

398x398x398m

398x598mm

ARIZONA STONE/75 75×230mm/3"×9" / 24FACES / MATT

### FRENCH PATTERN SIZES

IN/OUT SURFACE

98x198mm

198x398mm

398x598mm

ARIZONA COTTO/15
150×150mm/6"×6" / 16FACES / MATT

ARIZONA cOTTO/75
75×230mm/3"×9" / 24FACES / MATT

## FRENCH PATTERN SIZES

IN/OUT SURFACE

98x198mm

198x398mm

398x398mm

398x598mm

ARIZONA SAND/15
150×150mm/6"×6" / 16FACES / MATT

ARIZONA SAND/75 75×230mm/3"×9" / 24FACES / MATT

### FRENCH PATTERN SIZES

IN/OUT SURFACE

398x398mm

398x598mm