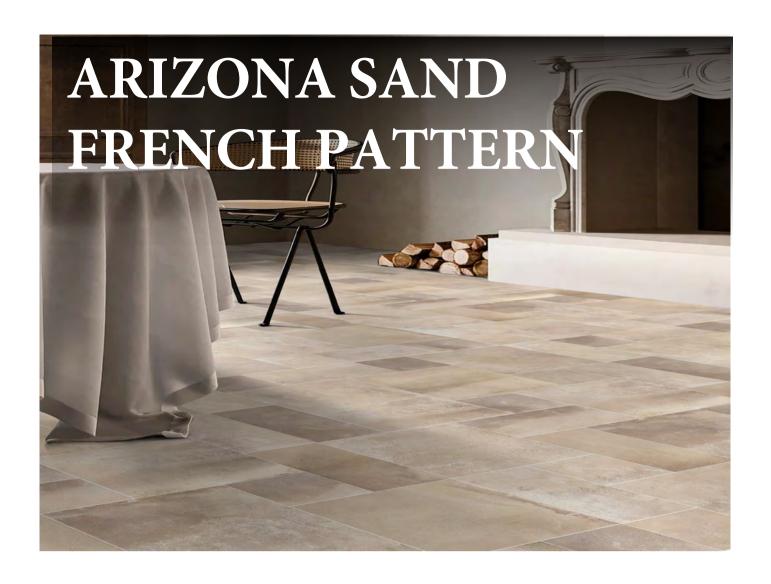

## FRENCH PATTERN SIZES

IN/OUT SURFACE

98x198mm

198x398mm

398x398mm

398x598mm

ARIZONA SAND/15
150×150mm/6"×6" / 16FACES / MATT

ARIZONA SAND/75 75×230mm/3"×9" / 24FACES / MATT