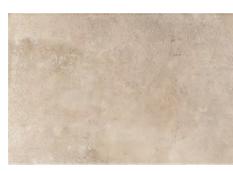

# FRENCH PATTERN SIZES IN/OUT SURFACE

98x198mm

198x398mm

398x398x398m

398x598mm

ARIZONA STONE/75 75×230mm/3"×9" / 24FACES / MATT