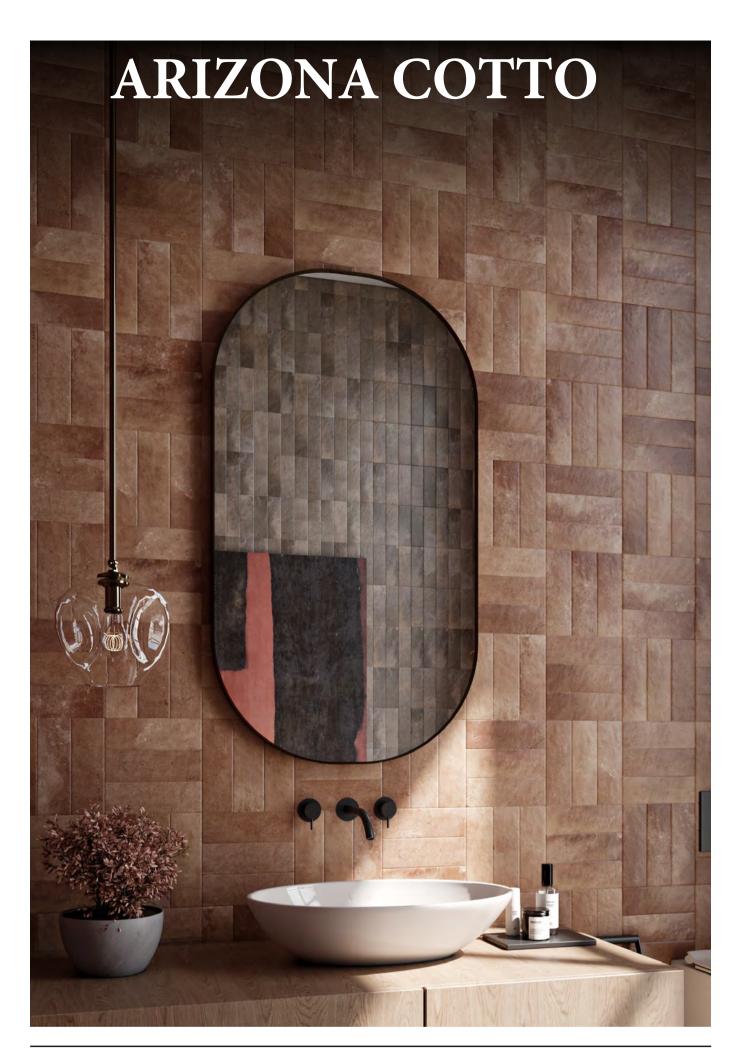

#### **COLOURS**

Arizona Cotto

Arizona Stone

### FRENCH PATTERN SIZES

IN/OUT SURFACE

98x198mm

198x398mm

398x598mm

ARIZONA COTTO/15
150×150mm/6"×6" / 16FACES / MATT

ARIZONA cOTTO/75
75×230mm/3"×9" / 24FACES / MATT