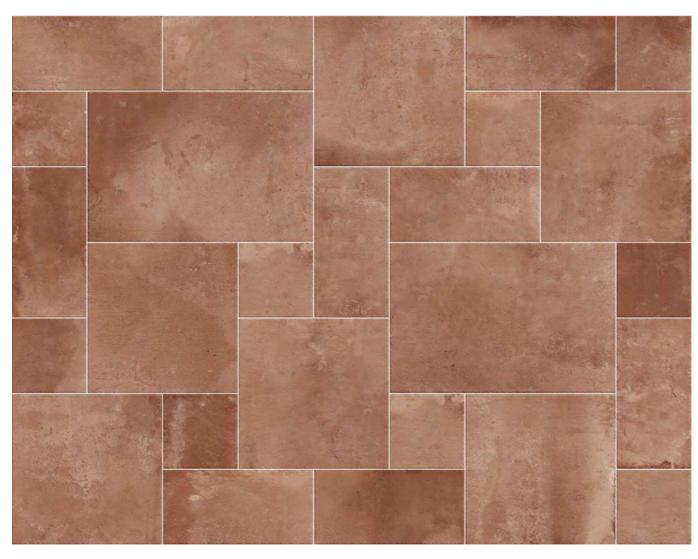

# FRENCH PATTERN SIZES IN/OUT SURFACE

98x198mm

198x398mm

398x398x398m

398x598mm

ARIZONA STONE/75 75×230mm/3"×9" / 24FACES / MATT

### FRENCH PATTERN SIZES

IN/OUT SURFACE

98x198mm

198x398mm

398x598mm

ARIZONA COTTO/15
150×150mm/6"×6" / 16FACES / MATT

ARIZONA cOTTO/75
75×230mm/3"×9" / 24FACES / MATT

## FRENCH PATTERN SIZES

IN/OUT SURFACE

98x198mm

198x398mm

398x398mm

398x598mm

ARIZONA SAND/15
150×150mm/6"×6" / 16FACES / MATT

ARIZONA SAND/75 75×230mm/3"×9" / 24FACES / MATT

### FRENCH PATTERN SIZES

IN/OUT SURFACE

398x398mm

398x598mm