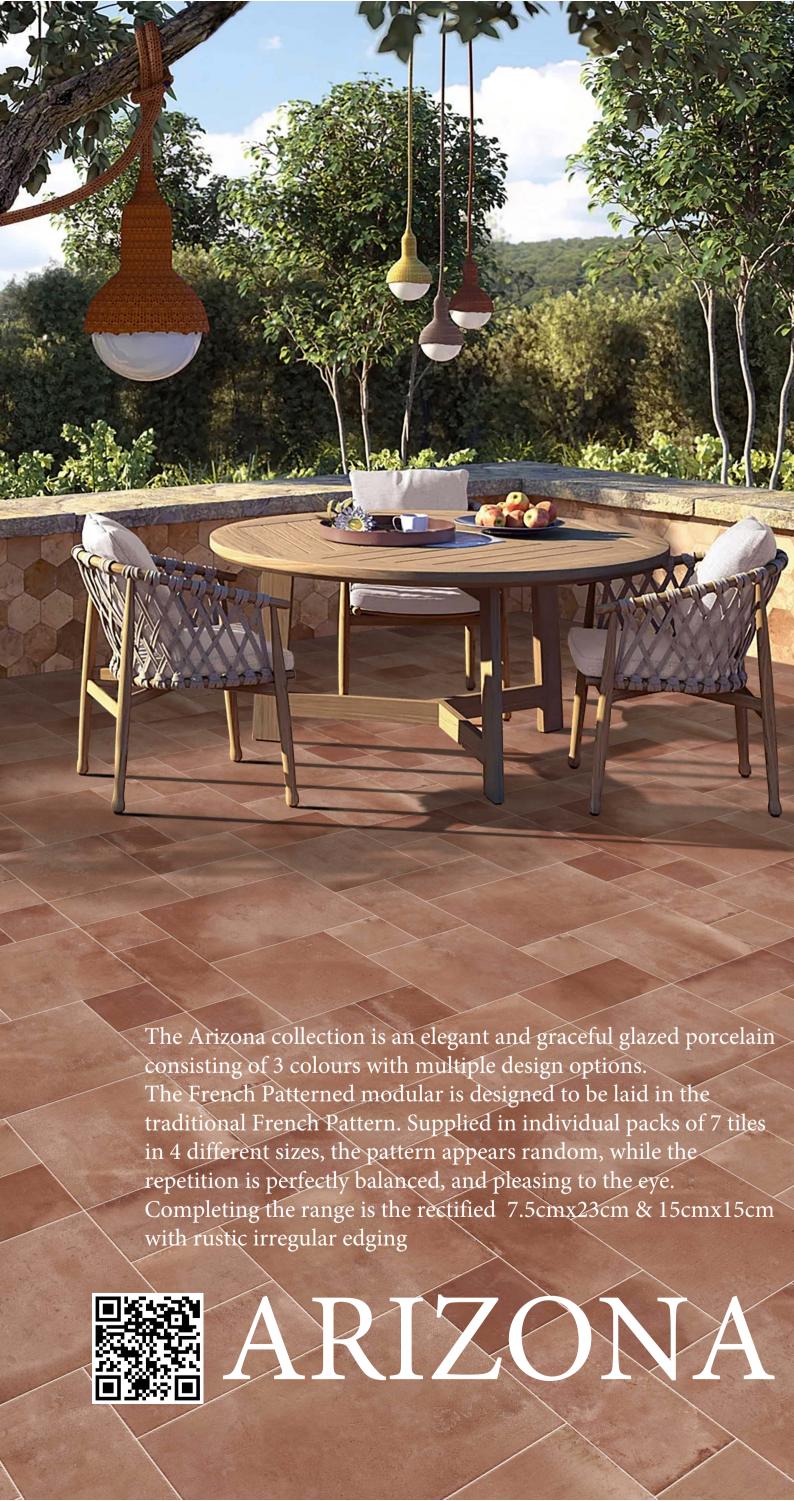

#### **COLOURS**







Arizona Cotto



Arizona Stone

#### **MATT SURFACE**







75x230mm

# FRENCH PATTERN SIZES IN/OUT SURFACE



98x198mm



198x398mm



398x398x398m



398x598mm











ARIZONA STONE/75 75×230mm/3"×9" / 24FACES / MATT



### FRENCH PATTERN SIZES

IN/OUT SURFACE



98x198mm



198x398mm







398x598mm







ARIZONA COTTO/15
150×150mm/6"×6" / 16FACES / MATT

ARIZONA cOTTO/75
75×230mm/3"×9" / 24FACES / MATT



## FRENCH PATTERN SIZES

IN/OUT SURFACE









98x198mm

198x398mm

398x398mm

398x598mm







ARIZONA SAND/15
150×150mm/6"×6" / 16FACES / MATT

ARIZONA SAND/75 75×230mm/3"×9" / 24FACES / MATT



### FRENCH PATTERN SIZES

IN/OUT SURFACE







398x398mm



398x598mm



# **Packing Information**

| Tile description |                | Quantity per Bo