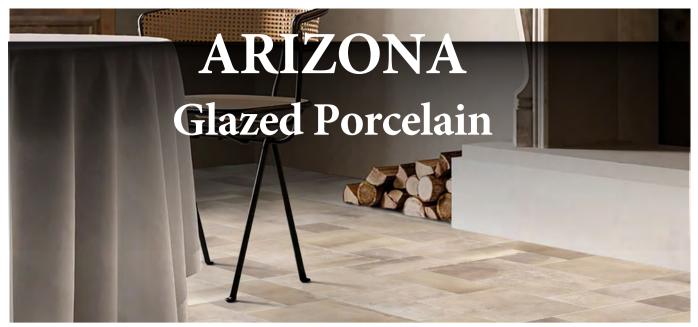

#### **COLOURS**







Arizona Cotto



Arizona Stone

#### **MATT SURFACE**







75x230mm

# FRENCH PATTERN SIZES IN/OUT SURFACE



98x198mm



198x398mm



398x398x398m



398x598mm











ARIZONA STONE/75 75×230mm/3"×9" / 24FACES / MATT



### FRENCH PATTERN SIZES

IN/OUT SURFACE



98x198mm



198x398mm







398x598mm







ARIZONA COTTO/15
150×150mm/6"×6" / 16FACES / MATT

ARIZONA cOTTO/75
75×230mm/3"×9" / 24FACES / MATT



## FRENCH PATTERN SIZES

IN/OUT SURFACE









98x198mm

198x398mm

398x398mm

398x598mm







ARIZONA SAND/15
150×150mm/6"×6" / 16FACES / MATT

ARIZONA SAND/75 75×230mm/3"×9" / 24FACES / MATT



### FRENCH PATTERN SIZES

IN/OUT SURFACE







398x398mm



398x598mm



# **Packing Information**

| Tile description |                | Quantity per Box