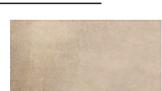

### FRENCH PATTERN SIZES

IN/OUT SURFACE

98x198mm

198x398mm

398x598mm

ARIZONA COTTO/15
150×150mm/6"×6" / 16FACES / MATT

ARIZONA cOTTO/75
75×230mm/3"×9" / 24FACES / MATT