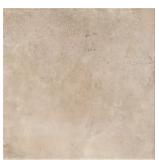

## FRENCH PATTERN SIZES

IN/OUT SURFACE

98x198mm

198x398mm

398x398mm

398x598mm

ARIZONA SAND/15
150×150mm/6"×6" / 16FACES / MATT

ARIZONA SAND/75 75×230mm/3"×9" / 24FACES / MATT