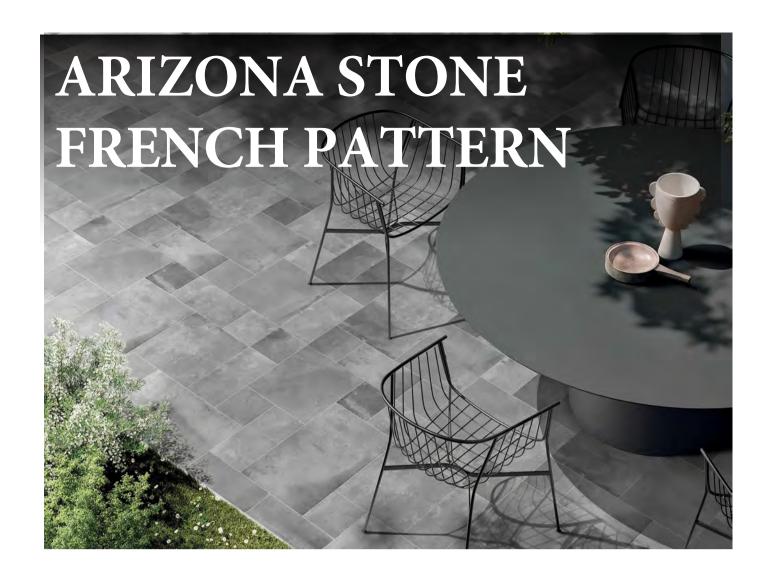

# FRENCH PATTERN SIZES IN/OUT SURFACE

98x198mm

198x398mm

398x398x398m

398x598mm

ARIZONA STONE/75 75×230mm/3"×9" / 24FACES / MATT