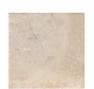

#### **COLOURS**







Arizona Cotto



Arizona Stone

#### **MATT SURFACE**







75x230mm

# FRENCH PATTERN SIZES IN/OUT SURFACE



98x198mm



198x398mm



398x398x398m



398x598mm











ARIZONA STONE/75 75×230mm/3"×9" / 24FACES / MATT



### FRENCH PATTERN SIZES

IN/OUT SURFACE



98x198mm



198x398mm







398x598mm







ARIZONA COTTO/15
150×150mm/6"×6" / 16FACES / MATT

ARIZONA cOTTO/75
75×230mm/3"×9" / 24FACES / MATT



## FRENCH PATTERN SIZES

IN/OUT SURFACE









98x198mm

198x398mm

398x398mm

398x598mm







ARIZONA SAND/15
150×150mm/6"×6" / 16FACES / MATT

ARIZONA SAND/75 75×230mm/3"×9" / 24FACES / MATT



### FRENCH PATTERN SIZES

IN/OUT SURFACE







398x398mm



398x598mm



# **Packing Information**

| Tile description |                | Quantity per Box |       |              |
|------------------|----------------|------------------|-------|--------------|
| Size (cm)        | Texture