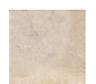

## FRENCH PATTERN SIZES

IN/OUT SURFACE

98x198mm

198x398mm

398x398mm

398x598mm

ARIZONA SAND/15
150×150mm/6"×6" / 16FACES / MATT

ARIZONA SAND/75 75×230mm/3"×9" / 24FACES / MATT