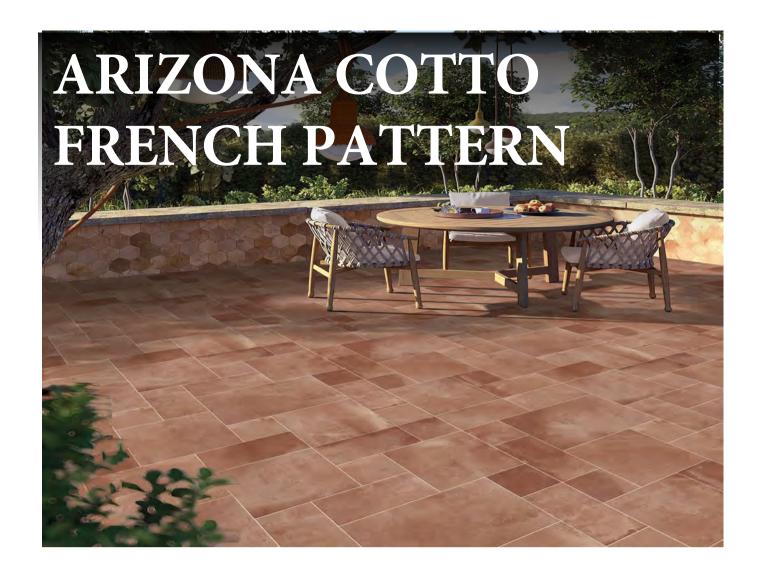

### FRENCH PATTERN SIZES

IN/OUT SURFACE

98x198mm

198x398mm

398x598mm

ARIZONA COTTO/15
150×150mm/6"×6" / 16FACES / MATT

ARIZONA cOTTO/75
75×230mm/3"×9" / 24FACES / MATT