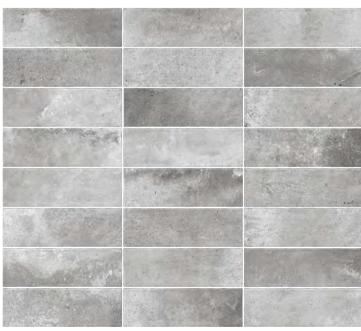

#### **MATT SURFACE**

75x230mm

# FRENCH PATTERN SIZES IN/OUT SURFACE

98x198mm

198x398mm

398x398x398m

398x598mm

ARIZONA STONE/75 75×230mm/3"×9" / 24FACES / MATT