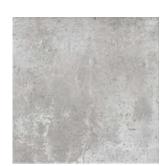

#### **COLOURS**







Arizona Cotto



Arizona Stone

#### **MATT SURFACE**







75x230mm

# FRENCH PATTERN SIZES IN/OUT SURFACE



98x198mm



198x398mm



398x398x398m



398x598mm











ARIZONA STONE/75 75×230mm/3"×9" / 24FACES / MATT



### FRENCH PATTERN SIZES

IN/OUT SURFACE



98x198mm



198x398mm







398x598mm







ARIZONA COTTO/15
150×150mm/6"×6" / 16FACES / MATT

ARIZONA cOTTO/75
75×230mm/3"×9" / 24FACES / MATT



## FRENCH PATTERN SIZES

IN/OUT SURFACE









98x198mm

198x398mm

398x398mm

398x598mm







ARIZONA SAND/15
150×150mm/6"×6" / 16FACES / MATT

ARIZONA SAND/75 75×230mm/3"×9" / 24FACES / MATT



### FRENCH PATTERN SIZES

IN/OUT SURFACE







398x398mm



398x598mm



# **Packing Information**

| Tile description |                | Quantity per Box |       |              |
|---------------