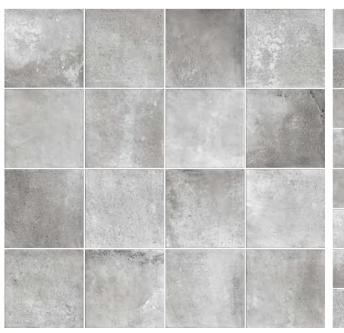

## FRENCH PATTERN SIZES

IN/OUT SURFACE

98x198mm

198x398mm

398x398mm

398x598mm

ARIZONA SAND/15
150×150mm/6"×6" / 16FACES / MATT

ARIZONA SAND/75 75×230mm/3"×9" / 24FACES / MATT