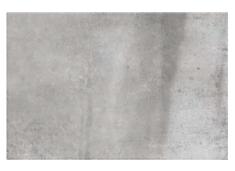

# FRENCH PATTERN SIZES IN/OUT SURFACE

98x198mm

198x398mm

398x398x398m

398x598mm

ARIZONA STONE/75 75×230mm/3"×9" / 24FACES / MATT

### FRENCH PATTERN SIZES

IN/OUT SURFACE

98x198mm

198x398mm

398x598mm

ARIZONA COTTO/15
150×150mm/6"×6" / 16FACES / MATT

ARIZONA cOTTO/75
75×230mm/3"×9" / 24FACES / MATT

## FRENCH PATTERN SIZES

IN/OUT SURFACE

98x198mm

198x398mm

398x398mm

398x598mm

ARIZONA SAND/15
150×150mm/6"×6" / 16FACES / MATT

ARIZONA SAND/75 75×230mm/3"×9" / 24FACES / MATT