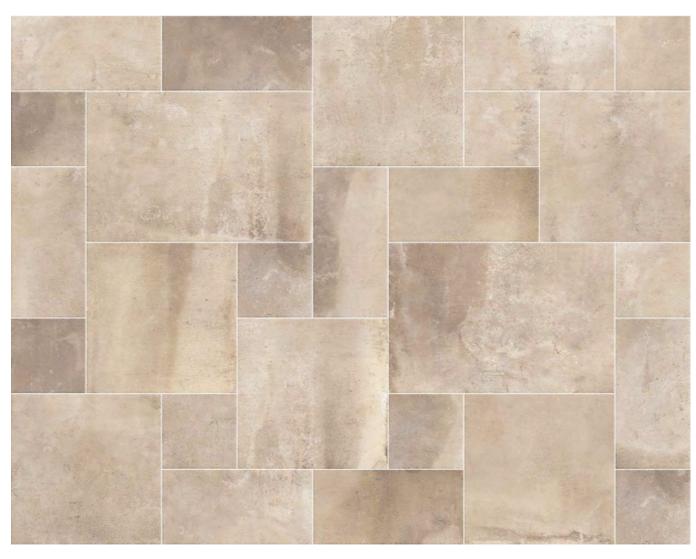

# FRENCH PATTERN SIZES IN/OUT SURFACE

98x198mm

198x398mm

398x398x398m

398x598mm

ARIZONA STONE/75 75×230mm/3"×9" / 24FACES / MATT

### FRENCH PATTERN SIZES

IN/OUT SURFACE

98x198mm

198x398mm

398x598mm

ARIZONA COTTO/15
150×150mm/6"×6" / 16FACES / MATT

ARIZONA cOTTO/75
75×230mm/3"×9" / 24FACES / MATT

## FRENCH PATTERN SIZES

IN/OUT SURFACE

98x198mm

198x398mm

398x398mm

398x598mm

ARIZONA SAND/15
150×150mm/6"×6" / 16FACES / MATT

ARIZONA SAND/75 75×230mm/3"×9" / 24FACES / MATT

### FRENCH PATTERN SIZES

IN/OUT SURFACE

398x398mm

398x598mm