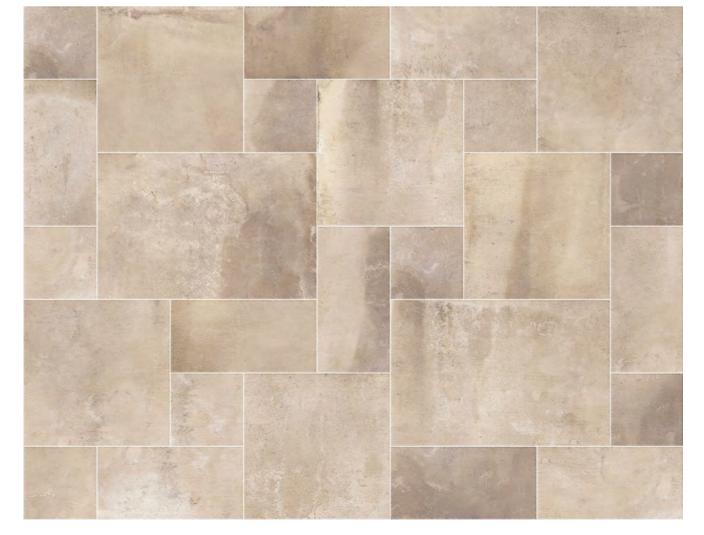

# FRENCH PATTERN SIZES IN/OUT SURFACE

98x198mm

198x398mm

398x398x398m

398x598mm

ARIZONA STONE/75 75×230mm/3"×9" / 24FACES / MATT