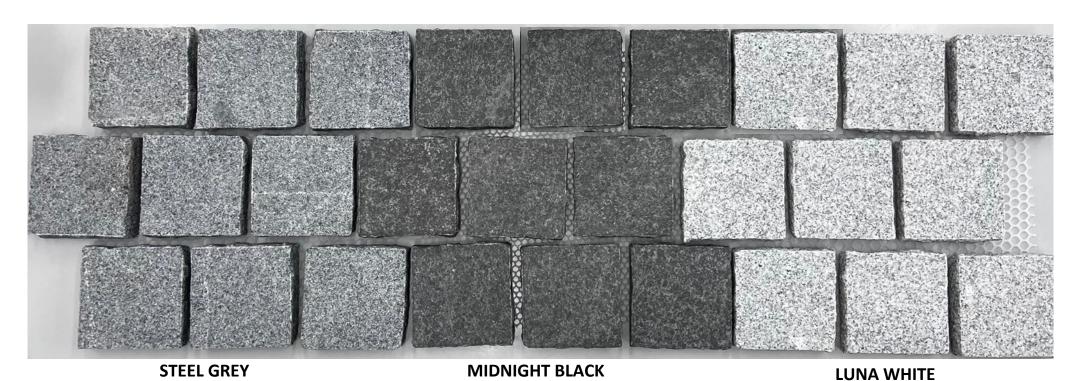

Experience the enduring allure of our Granite Cobblestone Mosaic on mesh. Each sheet measures 32cm x 32cm and features meticulously crafted cobblestones measuring 100 x 100 x 20 mm per stone, creating a stunning mosaic. Made from high-quality granite, these tiles offer durability, strength, and natural beauty, making them ideal for both indoor and outdoor applications.