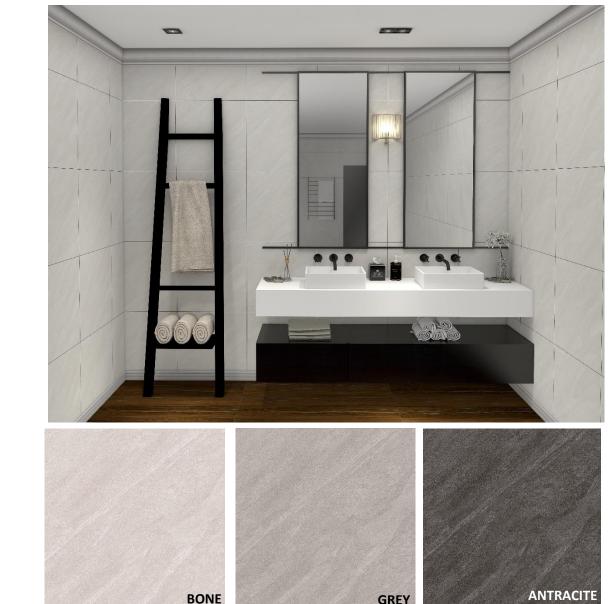

# BORACAY

Explore the beauty of the Boracay range and transform your living areas into stunning showcases of contemporary design. Where timeless elegance meets modern versatility, crafted from rectified glazed porcelain, each tile in this collection embodies the essence of refined style and gives every space a luxurious feel.

#### Three luxe colours:

- Antracite
- Bone 60x60 only
- Grey

### Featuring:

With it's varied faces the Boracay Range offers a dynamic interplay of colours and patterns, allowing you to create unique and captivating spaces that reflect your personal taste.