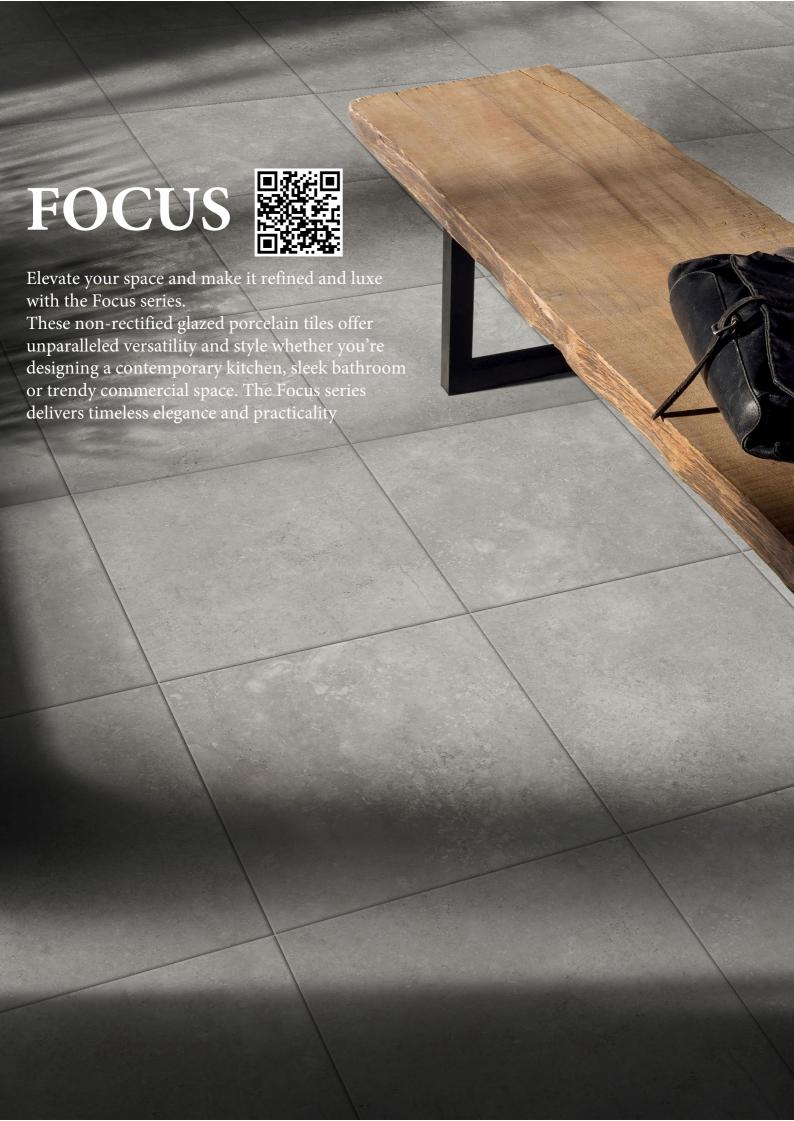

## Available in:

- 300x300 Matt & External Wall/Floor
- 300x600 Matt Wall/Floor
- 450x450 Matt & External Wall/Floor

## **Three Engaging Colours:**

- Charcoal
- Pebble
- Sand

## **FEATURING VARYING FACES**

 Varying faces to give any room a contrasting & stylish look both indoor & outdoor.