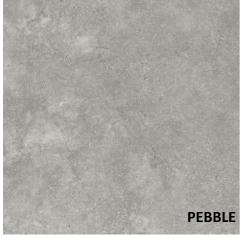

## Available in:

- 300x300 Matt & External Wall/Floor
- 300x600 Matt Wall/Floor
- 450x450 Matt & External Wall/Floor

## **Three Engaging Colours:**

- Charcoal
- Pebble
- Sand



## **Packing Information**

| Tile description |                 | Quantity per Box |        |              |
|------------------|-----------------|------------------|--------|--------------|
| Size (cm)        | Texture         | Pieces           | Sqm    | Weight (KGS) |
| 30x30            | Matt & External | 12               | 1.08   | 18.60        |
| 30x60            | Matt            | 8                | 1.44   | 25.15        |
| 45x45            | Matt & External | 5                | 1.0125 | 17.30        |





## **FEATURING VARYING FACES**

 Varying faces to give any room a contrasting & stylish look both indoor & outdoor.