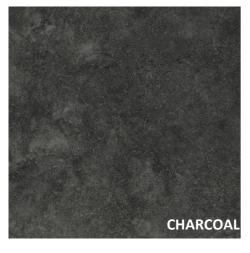

## Available in:

- 300x300 Matt & External Wall/Floor
- 300x600 Matt Wall/Floor
- 450x450 Matt & External Wall/Floor

## **Three Engaging Colours:**

- Charcoal
- Pebble
- Sand



## **Packing Information**

| Tile description |                 | Quantity per Box |        |              |
|------------------|-----------------|------------------|--------|--------------|
| Size (cm)        | Texture         | Pieces           | Sqm    | Weight (KGS) |
| 30x30            | Matt & External | 12               | 1.08   | 18.60        |
| 30x60            | Matt            | 8                | 1.44   | 25.15        |
| 45x45            | Matt & External | 5                | 1.0125 | 17.30        |





## **FEATURING VARYING FACES**

 Varying faces to give any room a contrasting & stylish lo