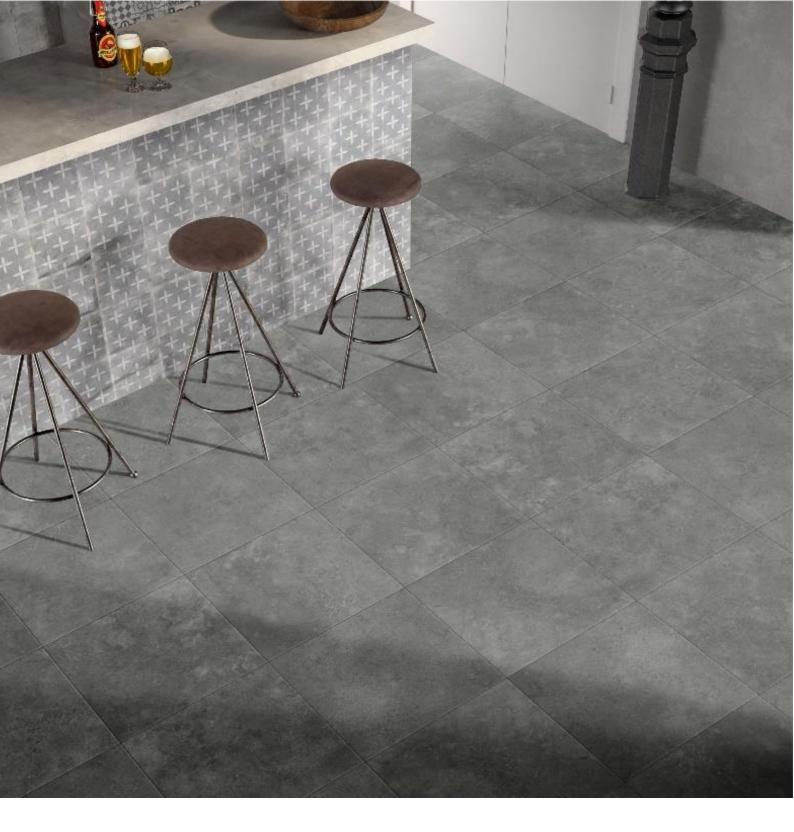

## **Three Engaging Colours:**

- Charcoal
- Pebble
- Sand

## **FEATURING VARYING FACES**

 Varying faces to give any room a contrasting & stylish look both indoor & outdoor.