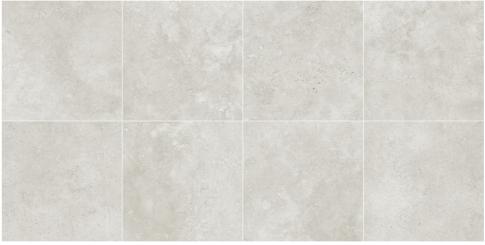

## **Three Engaging Colours:**

- Charcoal
- Pebble
- Sand

## **FEATURING VARYING FACES**

 Varying faces to give any room a contrasting & stylish look both indoor & outdoor.