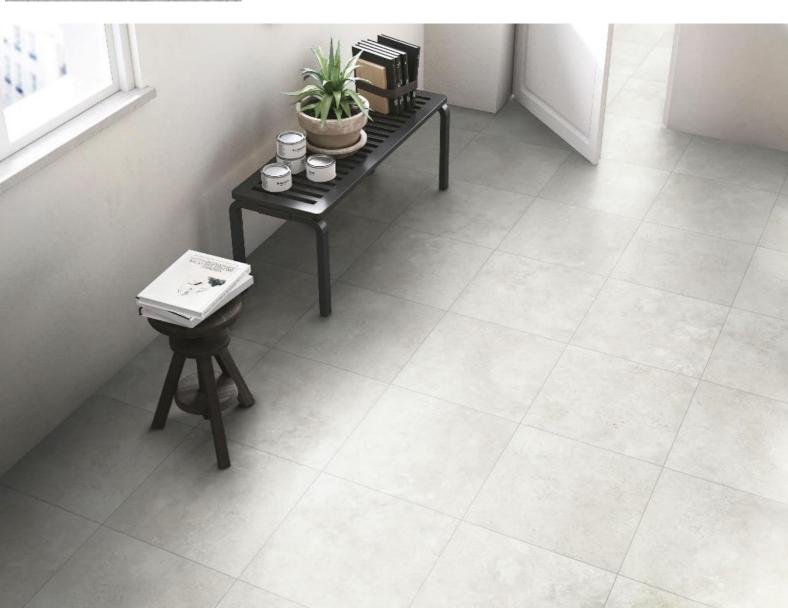

## **Three Engaging Colours:**

- Charcoal
- Pebble
- Sand

## **FEATURING VARYING FACES**

 Varying faces to give any room a contrasting & stylish look both indoor & outdoor.