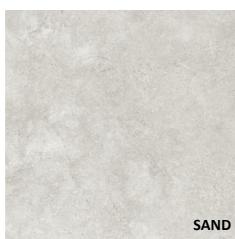

## Available in:

- 300x300 Matt & External Wall/Floor
- 300x600 Matt Wall/Floor
- 450x450 Matt & External Wall/Floor

## **Three Engaging Colours:**

- Charcoal
- Pebble
- Sand



## **Packing Information**

| Tile description |                 | Quantity per Box |        |              |
|------------------|-----------------|------------------|--------|--------------|
| Size (cm)        | Texture         | Pieces           | Sqm    | Weight (KGS) |
| 30x30            | Matt & External | 12               | 1.08   | 18.60        |
| 30x60            | Matt            | 8                | 1.44   | 25.15        |
| 45x45            | Matt & External | 5                | 1.0125 | 17.30        |





## **FEATURING VARYING FACES**

 Varying faces to give any room a contrasting & stylish look