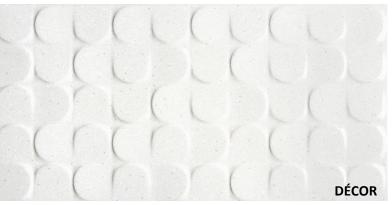

## Available in:

- 300x300 Textured Gloss wall/floor
- 300x600 Gloss Wall
- 300x600 Gloss Wall Decor

30 X 30