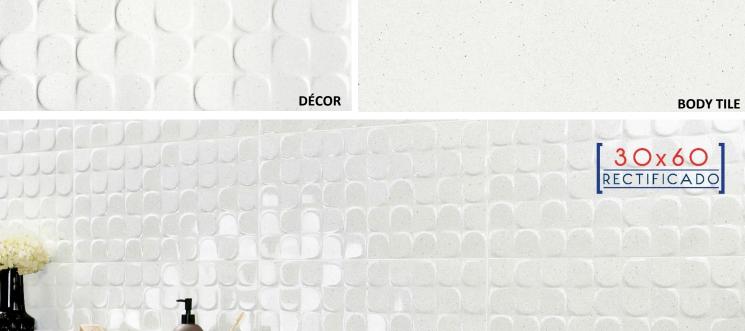

## **BOSTON PEARL**

Elevate your space with the understated sophistication of our rectified ceramic tiles that make the Boston Pearl series. The pearl colour palette exudes timeless elegance, offering a neutral yet striking backdrop for any room. These tiles are meticulously crafted to provide a seamless, refined finish that enhances the overall aesthetic of your home or office.

## Available in:

- 300x300 Textured Gloss wall/floor
- 300x600 Gloss Wall
- 300x600 Gloss Wall Decor

30 X 30