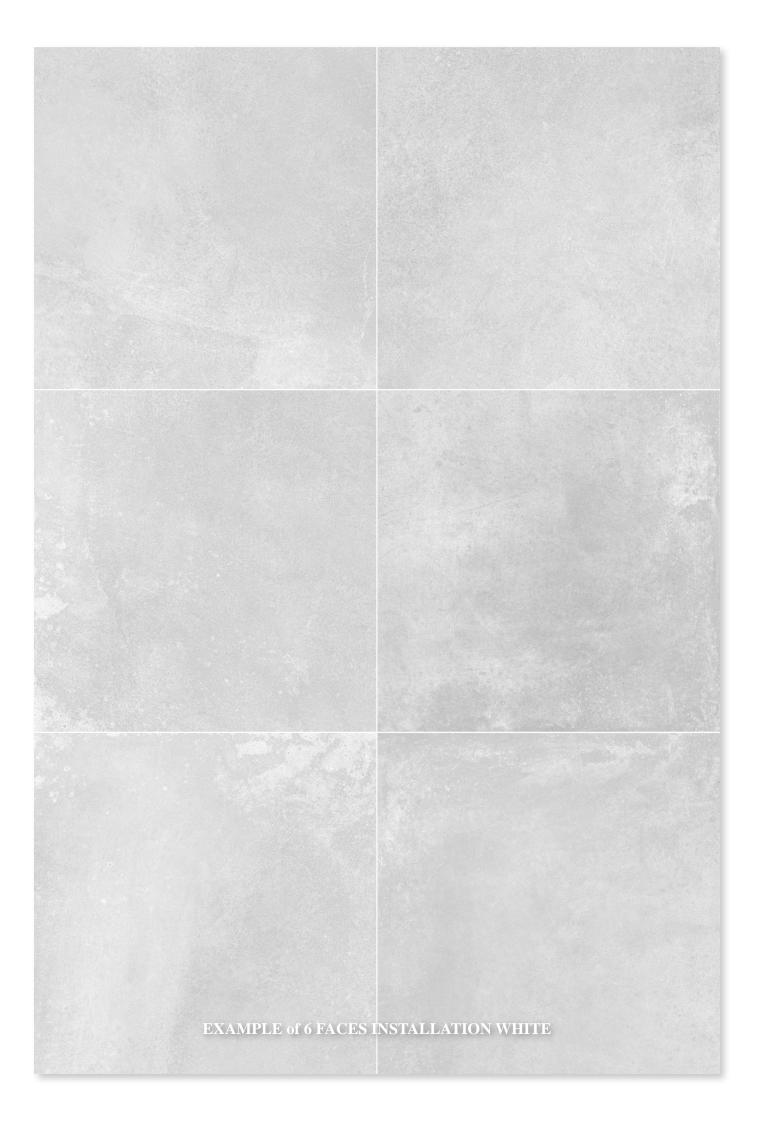

# TECHNICAL DETAILS

SOUL COLORS and DIMENSIONS

3 Colours12 Faces1 Finish (Matt)

**GREY** 

60x60 cm 24"x24"

60x30 cm 24"x12"

30x30 cm 12"x12"

**BEIGE** 

The Soul collection wants to remind the onlookers of older times, when black and white was the defining key of visual arts, creating a neutral background that allowed music to flow and fill the eyes with its own intangible colors and shapes. Made to be a timeless backdrop, it fits perfectly in every space, blending seamlessly with any style and color.