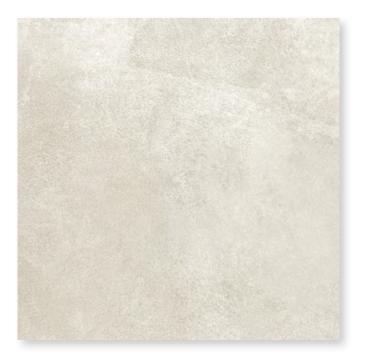

# TECHNICAL DETAILS

SOUL COLORS and DIMENSIONS

3 Colours12 Faces1 Finish (Matt)

**GREY** 

60x60 cm 24"x24"

60x30 cm 24"x12"

30x30 cm 12"x12"

**BEIGE** 

The Soul collection wants to remind the onlookers of older times, when black and white was the defining key of visual arts, creating a neutral background that allowed music to flow and fill the eyes with its own intangible colors and shapes. Made to be a timeless backdrop, it fits perfectly in every space, blending seamlessly with any style and color.