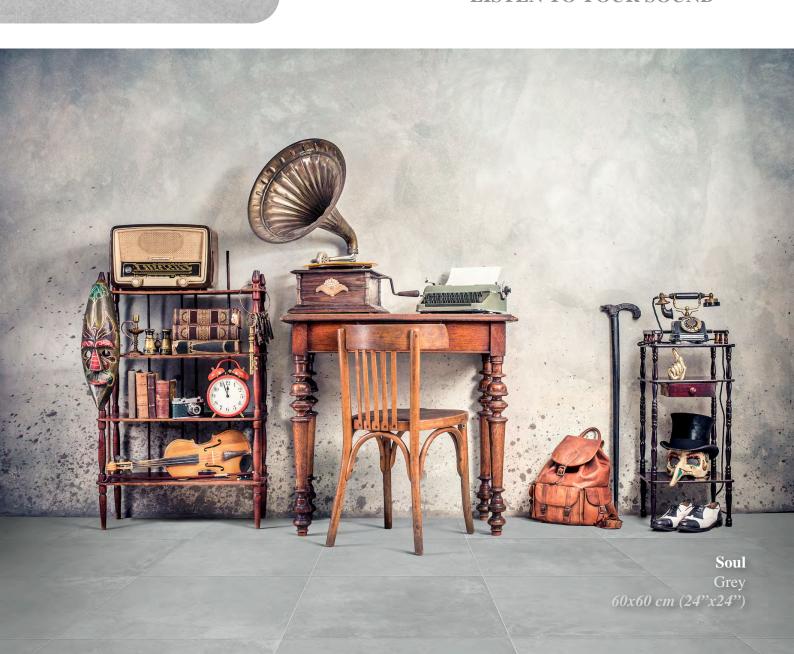

PLAYS IN CONCERT

LISTEN TO YOUR SOUND

**VIBRATIONS IN SPACE** 

Soul - Grey 60x60 cm (24°x24")