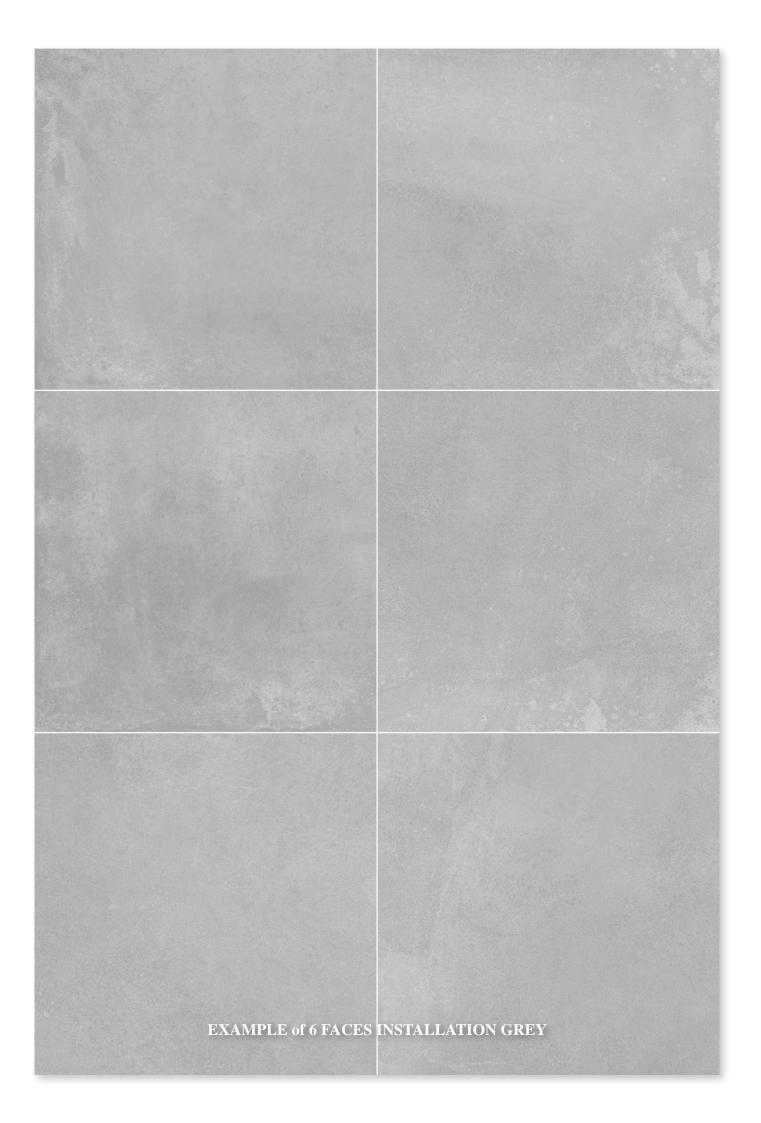

# TECHNICAL DETAILS

SOUL COLORS and DIMENSIONS

3 Colours12 Faces1 Finish (Matt)

**GREY** 

60x60 cm 24"x24"

60x30 cm 24"x12"

30x30 cm 12"x12"

**BEIGE** 

The Soul collection wants to remind the onlookers of older times, when black and white was the defining key of visual arts, creating a neutral background that allowed music to flow and fill the eyes with its own intangible colors and shapes. Made to be a timeless backdrop, it fits perfectly in every space, blending seamlessly with any style and color.

PLAYS IN CONCERT

LISTEN TO YOUR SOUND

**VIBRATIONS IN SPACE** 

Soul - Grey 60x60 cm (24°x24")