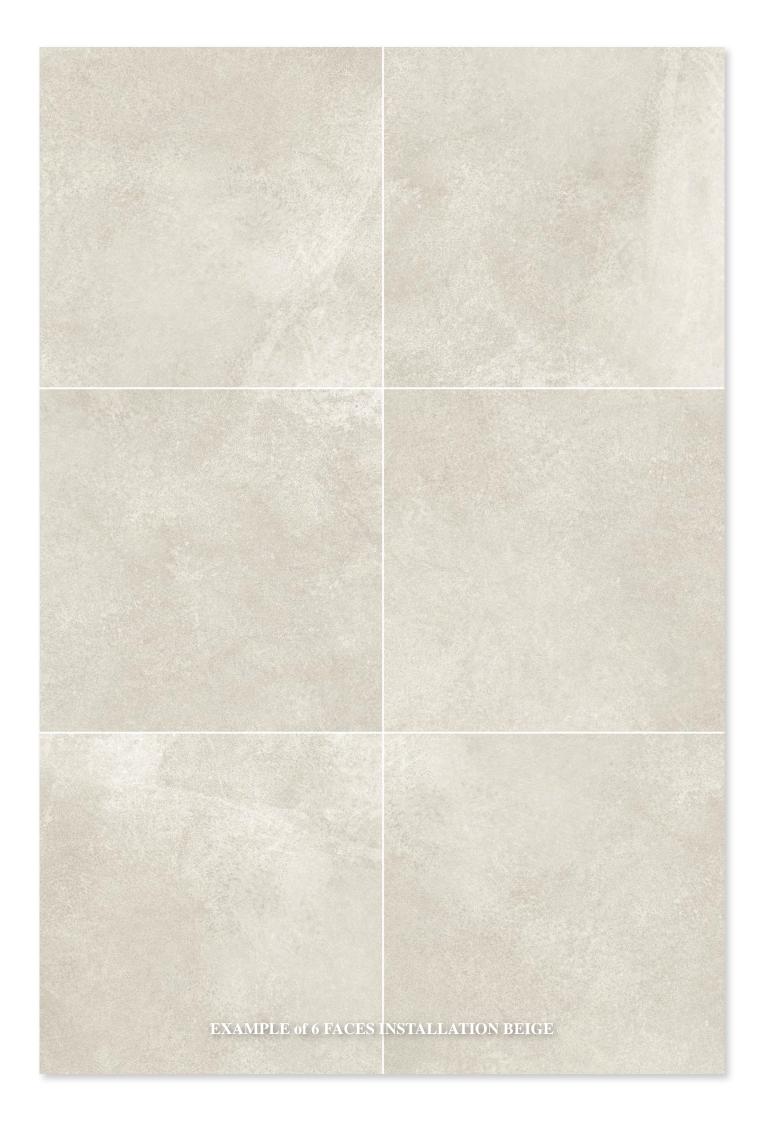

# TECHNICAL DETAILS

SOUL COLORS and DIMENSIONS

3 Colours12 Faces1 Finish (Matt)

**GREY** 

60x60 cm 24"x24"

60x30 cm 24"x12"

30x30 cm 12"x12"

**BEIGE** 

The Soul collection wants to remind the onlookers of older times, when black and white was the defining key of visual arts, creating a neutral background that allowed music to flow and fill the eyes with its own intangible colors and shapes. Made to be a timeless backdrop, it fits perfectly in every space, blending seamlessly with any style and color.