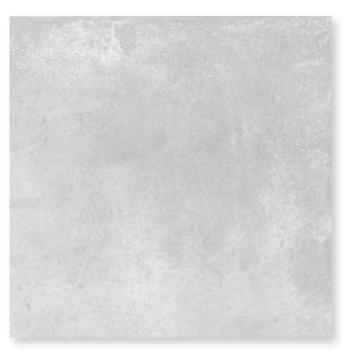

# TECHNICAL DETAILS

SOUL COLORS and DIMENSIONS

3 Colours12 Faces1 Finish (Matt)

**GREY** 

60x60 cm 24"x24"

60x30 cm 24"x12"

30x30 cm 12"x12"

**BEIGE** 

The Soul collection wants to remind the onlookers of older times, when black and white was the defining key of visual arts, creating a neutral background that allowed music to flow and fill the eyes with its own intangible colors and shapes. Made to be a timeless backdrop, it fits perfectly in every space, blending seamlessly with any style and color.