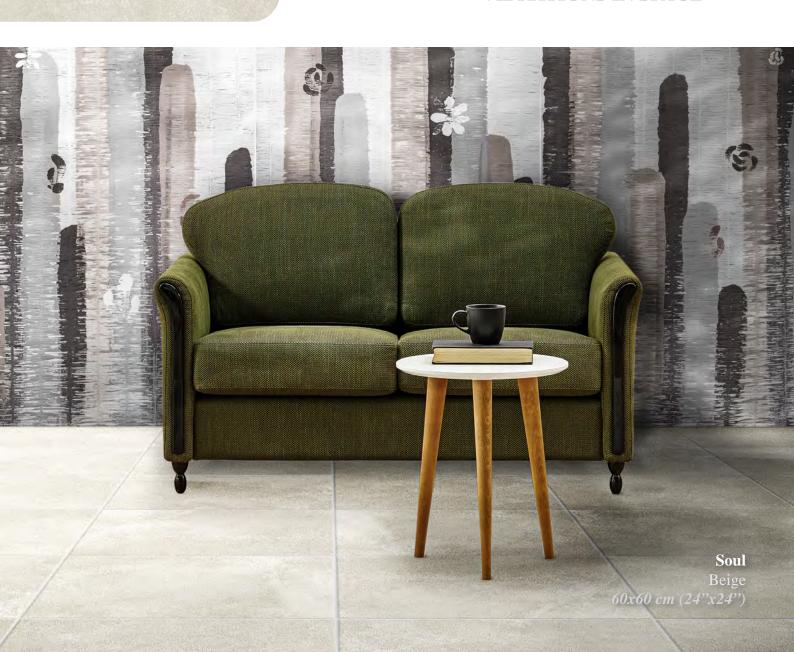

# TECHNICAL DETAILS

SOUL COLORS and DIMENSIONS

3 Colours12 Faces1 Finish (Matt)

**GREY** 

60x60 cm 24"x24"

60x30 cm 24"x12"

30x30 cm 12"x12"

**BEIGE** 