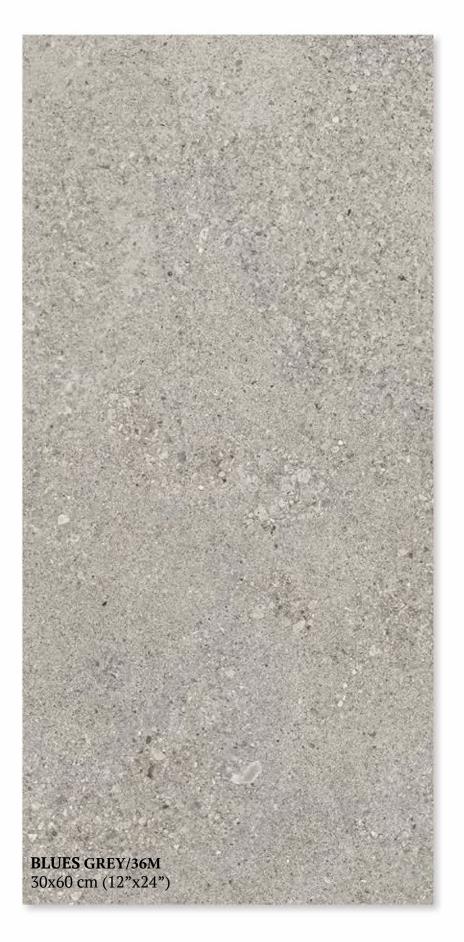

#### FACES:

60x60 cm (10 faces) 60x120 cm (10 faces)

BLUES GREY/H 26.4x29.8 cm sheet (4.8x14.5 cm)

**BLUES** GREY/60M 60x60 cm (24"x24")

TUTY