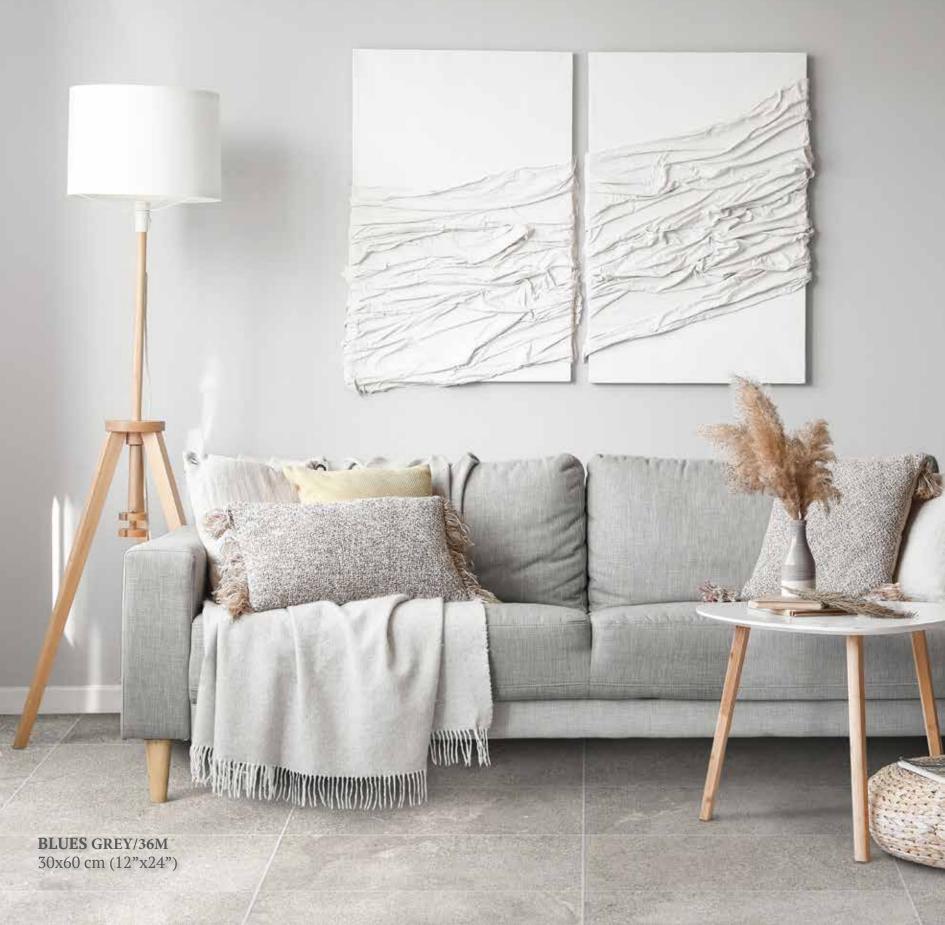

#### FACES:

60x60 cm (10 faces) 60x120 cm (10 faces)

BLUES GREY/H 26.4x29.8 cm sheet (4.8x14.5 cm)

**BLUES** GREY/60M 60x60 cm (24"x24")

TUTY