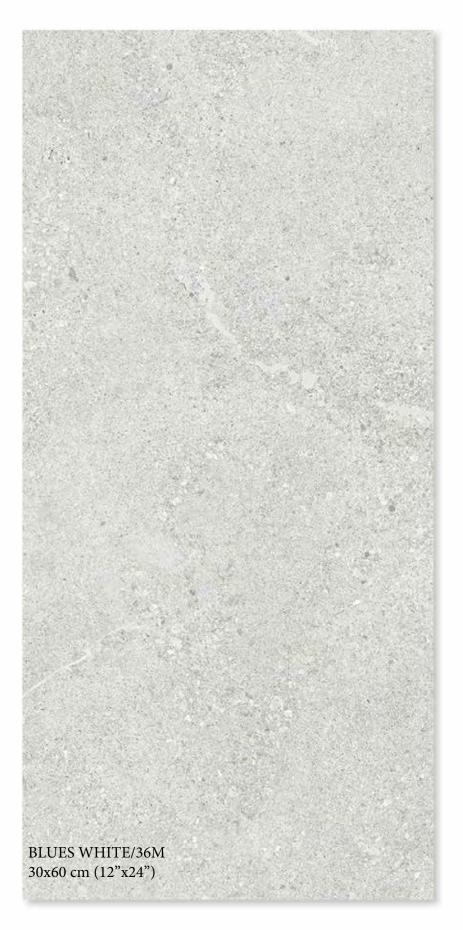

#### FACES:

60x60 cm (10 faces) 60x120 cm (10 faces)

BLUES GREY/H 26.4x29.8 cm sheet (4.8x14.5 cm)

**BLUES** GREY/60M 60x60 cm (24"x24")

TUTY