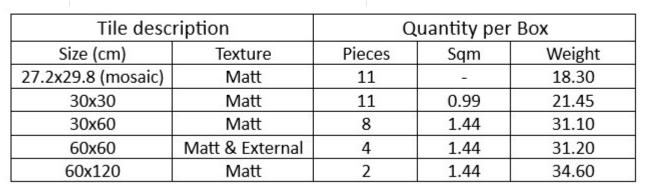

#### **AVAILABLE SIZES:**

30x30 cm Matt 30x60 cm Matt 60x60 cm Matt & Anti Slip 60x120 cm Matt 26.4x29.8cm Mosaic Sheet (4.8x14.5)