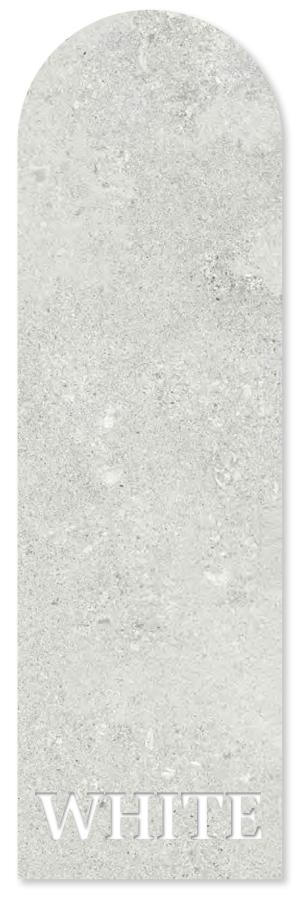

#### FACES:

60x60 cm (10 faces) 60x120 cm (10 faces)

COLOURIZATION: WHITE

**FINISHES:** MATT / EXTERNAL