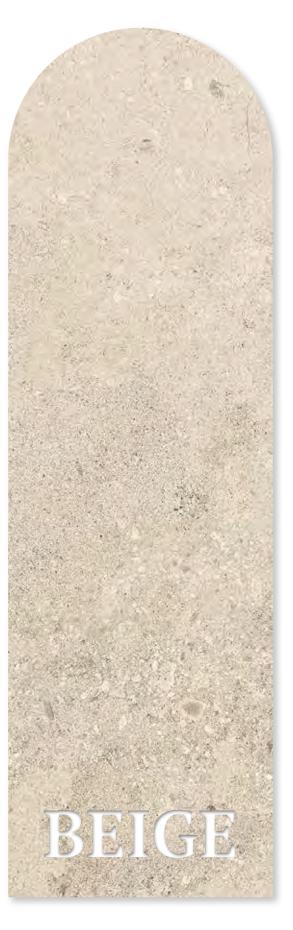

#### FACES:

60x60 cm (10 faces) 60x120 cm (10 faces)

Packing Information

COLOURIZATION: BEIGE

**FINISHES:** MATT / EXTERNAL