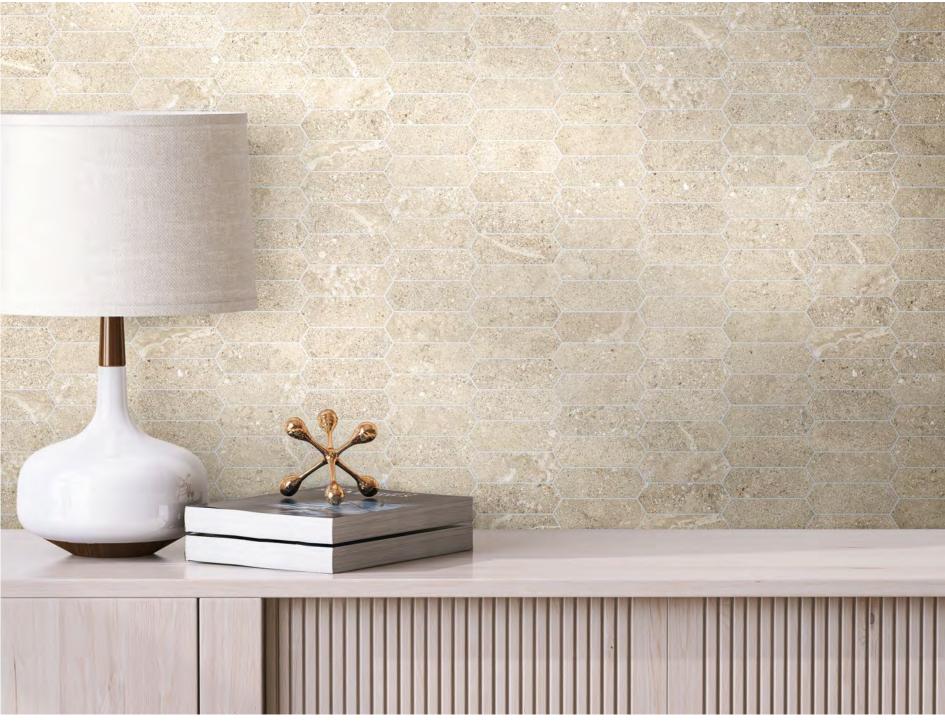

# **BLUES BEIGE**

**BLUES BEIGE/36M** 30x60 cm (12"x24")

BLUES BEIGE/H 26.4x29.8 cm sheet (4.8x14.5 cm)

**BLUES BEIGE/60M** 60x60 cm (24"x24")

BLUES WHITE/H 26.4x29.8 cm sheet (4.8x14.5 cm)

| Technical Specifications BLUES RANGE |
|--------------------------------------|
|--------------------------------------|