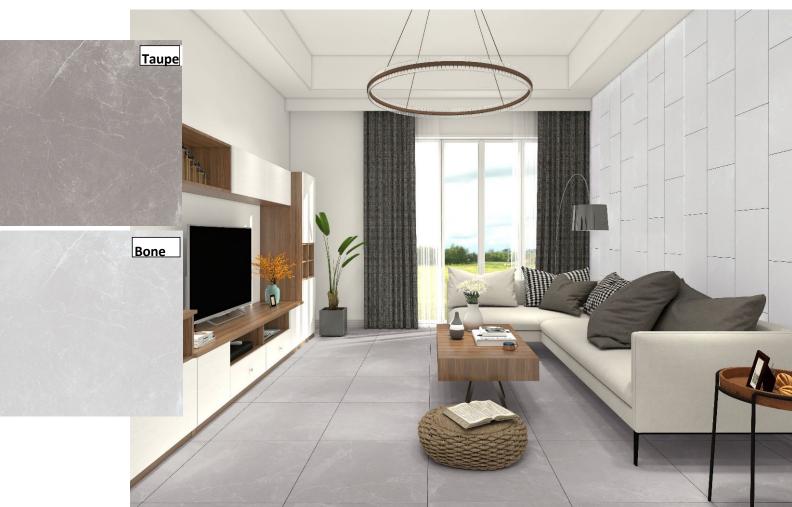

## **DESTIN**

Amplify your space with the timeless beauty of the Destin Range - an embodiment of unmatched sophistication and luxury.

Crafted from rectified glazed porcelain, these tiles capture the essence of unparalleled style and excellence with their exquisite detail and superior craftsmanship.

## **Features:**

- Varying faces to give any space depth and character whether using them for a residential or commercial location.

60 30 X 6