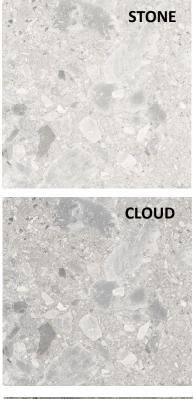

# TERRAZZO

and the

Terrazzo is a breathtaking collection of 30x60 & 60x60 rectified Glazed Porcelain Tiles, meticulously designed for both interior & exterior application.

Featuring a range of four exquisite colours – Charcoal, Cloud, Steel & Stone.

#### Four luxe colours:

- Stone
- Cloud
- Steel
- Charcoal