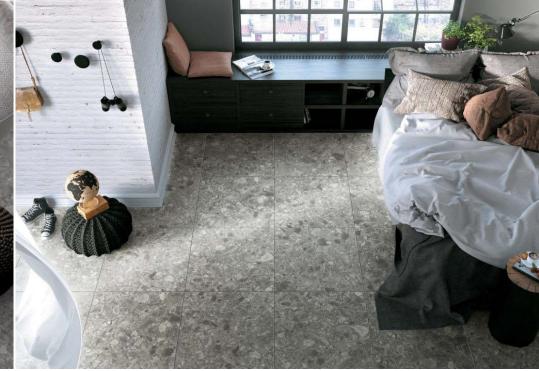

# TERRAZZO

and the

Terrazzo is a breathtaking collection of 30x60 & 60x60 rectified Glazed Porcelain Tiles, meticulously designed for both interior & exterior application.

Featuring a range of four exquisite colours – Charcoal, Cloud, Steel & Stone.

These tiles boast varying faces, adding depth & character to each installation.

In/Out Surface finish means you can blend seamlessly from indoor to outdoor living.

#### Four luxe colours:

- Stone
- Cloud
- Steel
- Charcoal