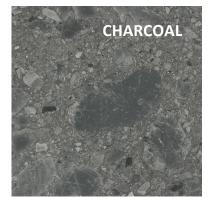

# TERRAZZO

and the

Terrazzo is a breathtaking collection of 30x60 & 60x60 rectified Glazed Porcelain Tiles, meticulously designed for both interior & exterior application.

Featuring a range of four exquisite colours – Charcoal, Cloud, Steel & Stone.

#### Four luxe colours:

- Stone
- Cloud
- Steel
- Charcoal