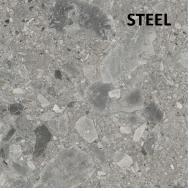

# TERRAZZO

and the

Terrazzo is a breathtaking collection of 30x60 & 60x60 rectified Glazed Porcelain Tiles, meticulously designed for both interior & exterior application.

Featuring a range of four exquisite colours – Charcoal, Cloud, Steel & Stone.

#### Four luxe colours:

- Stone
- Cloud
- Steel
- Charcoal