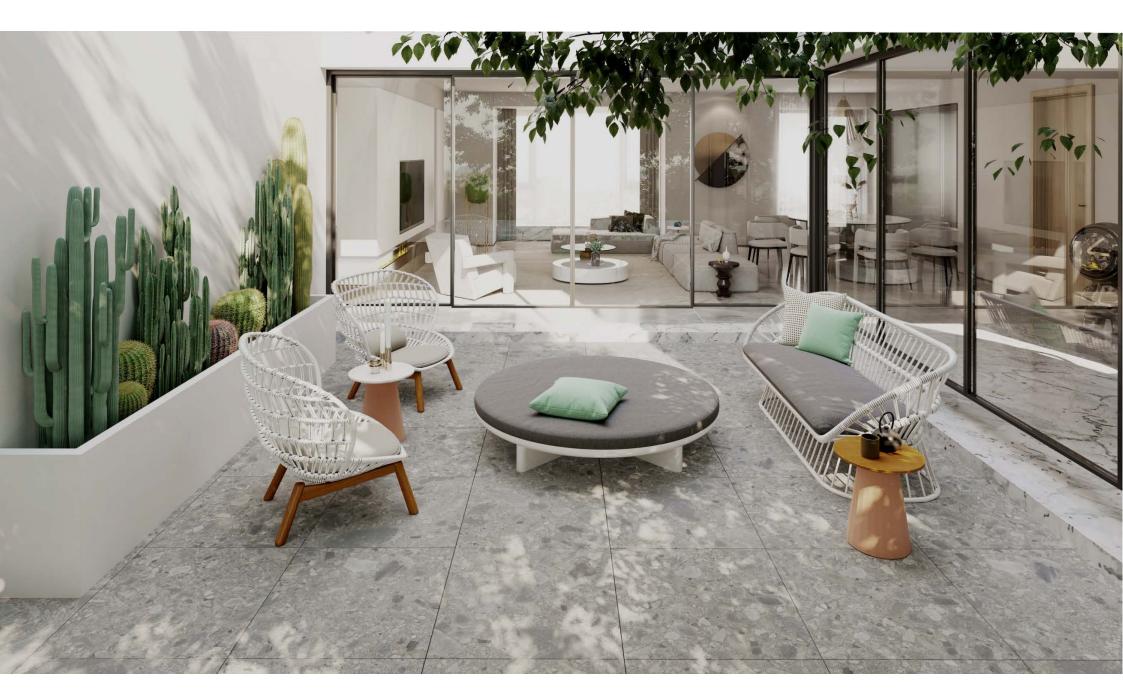

# TERRAZZO

and the

Terrazzo is a breathtaking collection of 30x60 & 60x60 rectified Glazed Porcelain Tiles, meticulously designed for both interior & exterior application.

Featuring a range of four exquisite colours – Charcoal, Cloud, Steel & Stone.

These tiles boast varying faces, adding depth & character to each installation.

In/Out Surface finish means you can blend seamlessly from indoor to outdoor living.

#### Four luxe colours:

- Stone
- Cloud
- Steel
- Charcoal