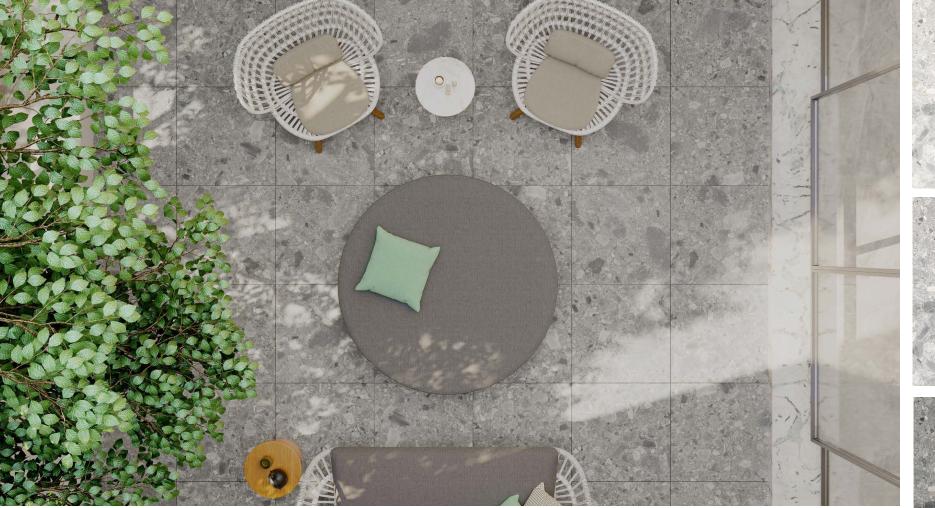

# TERRAZZO

and the

Terrazzo is a breathtaking collection of 30x60 & 60x60 rectified Glazed Porcelain Tiles, meticulously designed for both interior & exterior application.

Featuring a range of four exquisite colours – Charcoal, Cloud, Steel & Stone.

These tiles boast varying faces, adding depth & character to each installation.

In/Out Surface finish means you can blend seamlessly from indoor to outdoor living.

The Terrazzo Series; where luxury meets durability in the world of tiles.