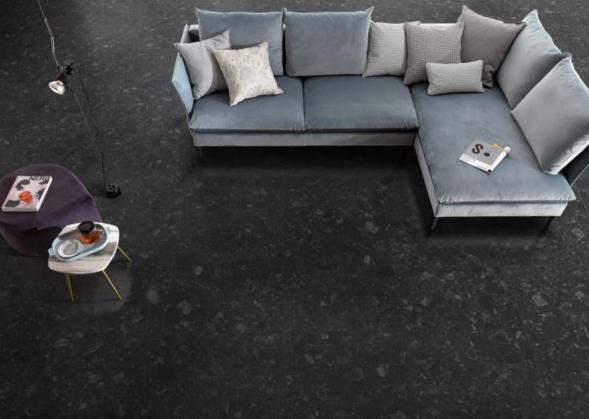

# TERRAZZO

and the

Terrazzo is a breathtaking collection of 30x60 & 60x60 rectified Glazed Porcelain Tiles, meticulously designed for both interior & exterior application.

Featuring a range of four exquisite colours – Charcoal, Cloud, Steel & Stone.

These tiles boast varying faces, adding depth & character to each installation.

In/Out Surface finish means you can blend seamlessly from indoor to outdoor living.

#### Four luxe colours:

- Stone
- Cloud
- Steel
- Charcoal