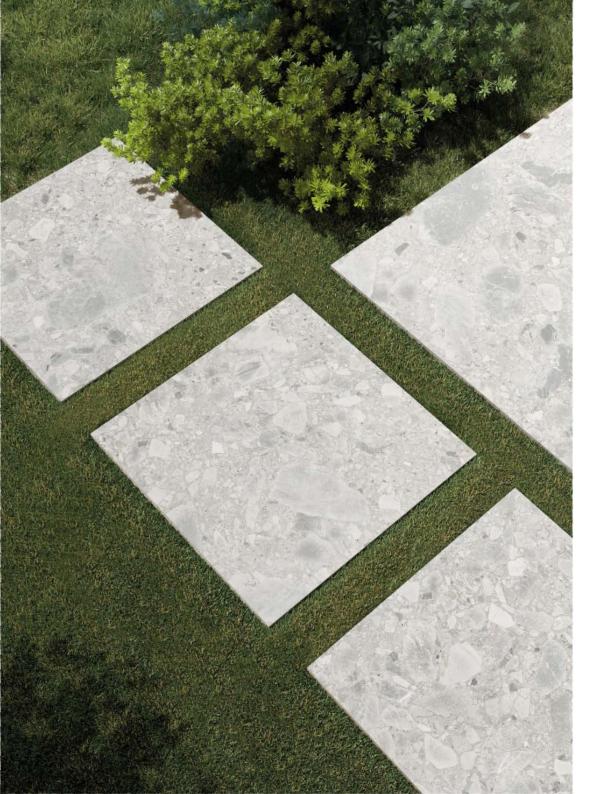

# TERRAZZO

and the

Terrazzo is a breathtaking collection of 30x60 & 60x60 rectified Glazed Porcelain Tiles, meticulously designed for both interior & exterior application.

Featuring a range of four exquisite colours – Charcoal, Cloud, Steel & Stone.

These tiles boast varying faces, adding depth & character to each installation.

In/Out Surface finish means you can blend seamlessly from indoor to outdoor living.

#### Available in:

- 30x60 IN/OUT surface wall/floor (Cloud & Stone only)
- 60x60 IN/OUT surface wall/floor (all colours)